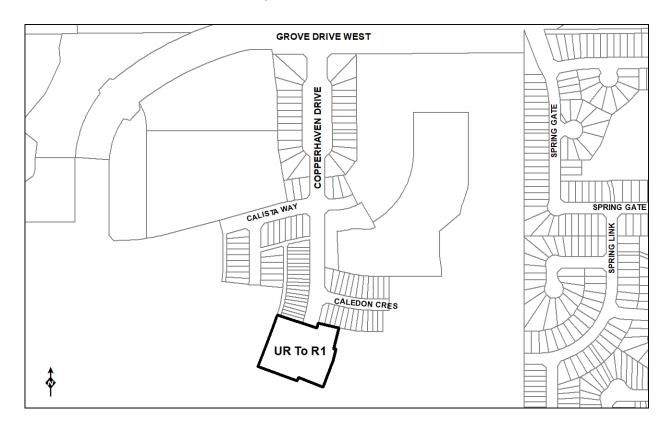

NOW THEREFORE, the Council for the City of Spruce Grove, duly assembled hereby enacts as follows:

- 1. This bylaw is called "Copperhaven Stage 3".
- 2. Bylaw C-824-12 containing the Land Use Districts Map, be amended as follows:
  - 2.1 To redistrict part of Lot 4, Block 1, Plan 052 2540 from UR Urban Reserve District to R1 Mixed Low to Medium Density Residential District, as shown on the map below.