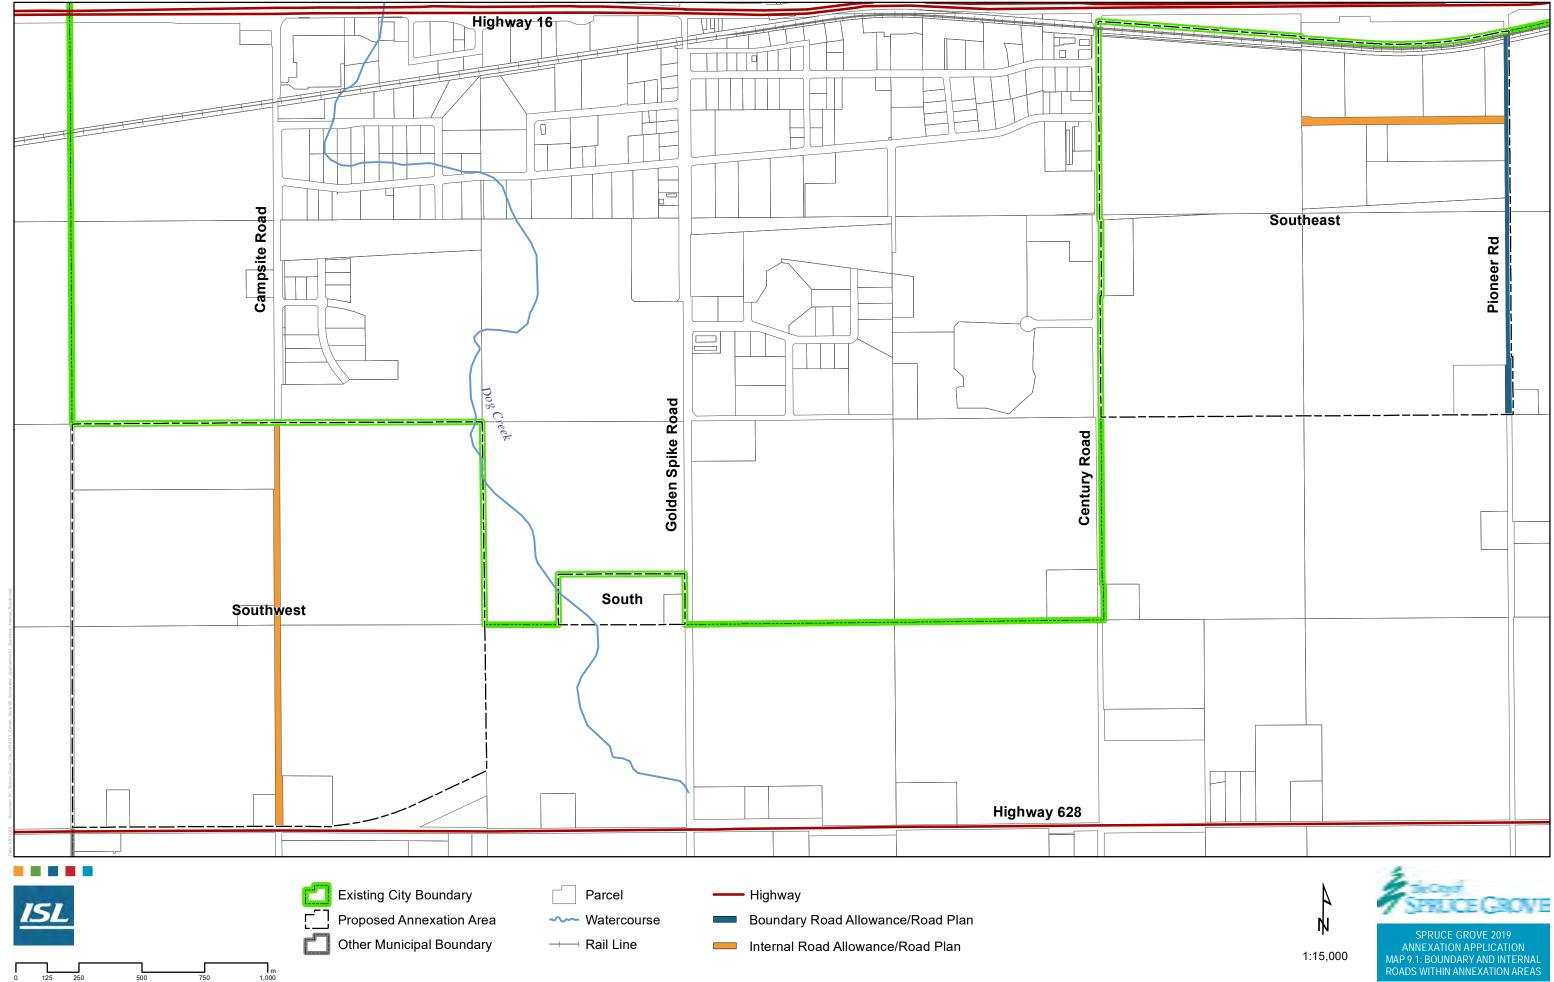

## 9.0 Boundary Roads

The road allowances and road plans included in the negotiated annexation areas are listed in Schedule "A" of the 2019 Notice of Intent to Annex (**Appendix H**). Both boundary roads and internal roads within the negotiated annexation areas are illustrated on **Map 9.1**. For convenience, the boundary roads to be included within the negotiated annexation areas are listed below.

- Range Road 271 (Pioneer Road) being:
  - Government Road Allowance east and adjacent NE 35-52-27-W4M and SE 35-27-W4M;
  - Road widening dedicated under Plan 182 2099 (0.10 ha);
  - Road widening dedicated under Plan 182 1520 (0.07 ha); and
  - Road widening dedicated under Plan 082 8596 (0.05 ha).