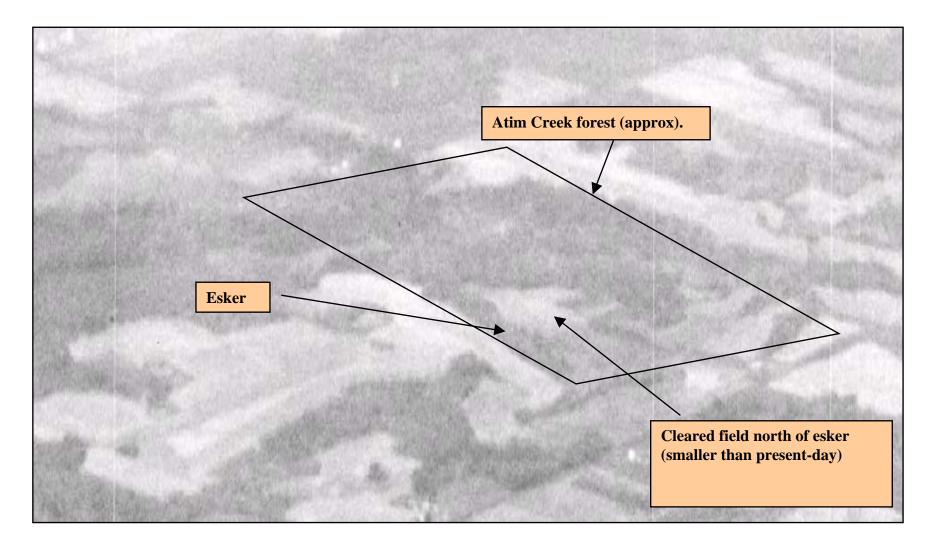

#### Figure AC-12. Atim Creek Forest, 1920 oblique photo

Figure AC-13. Atim Creek Forest, May 1962 photo