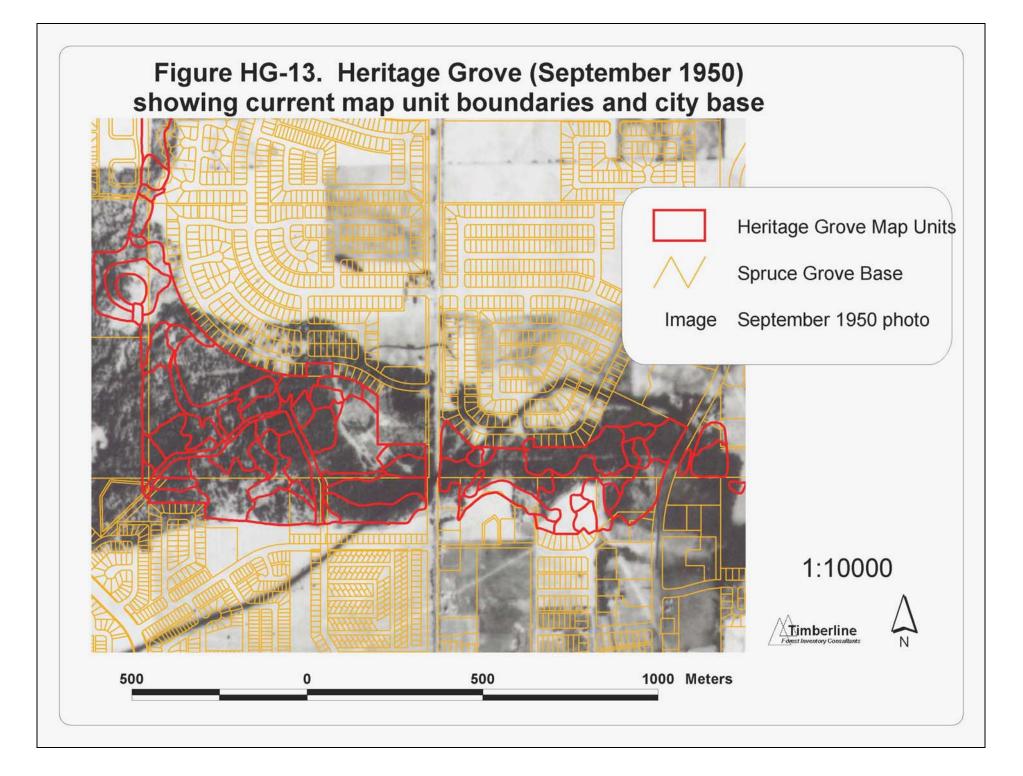

### **Heritage Grove Maps**

Figure HG-12. Heritage Grove and Atim Creek, 1920's