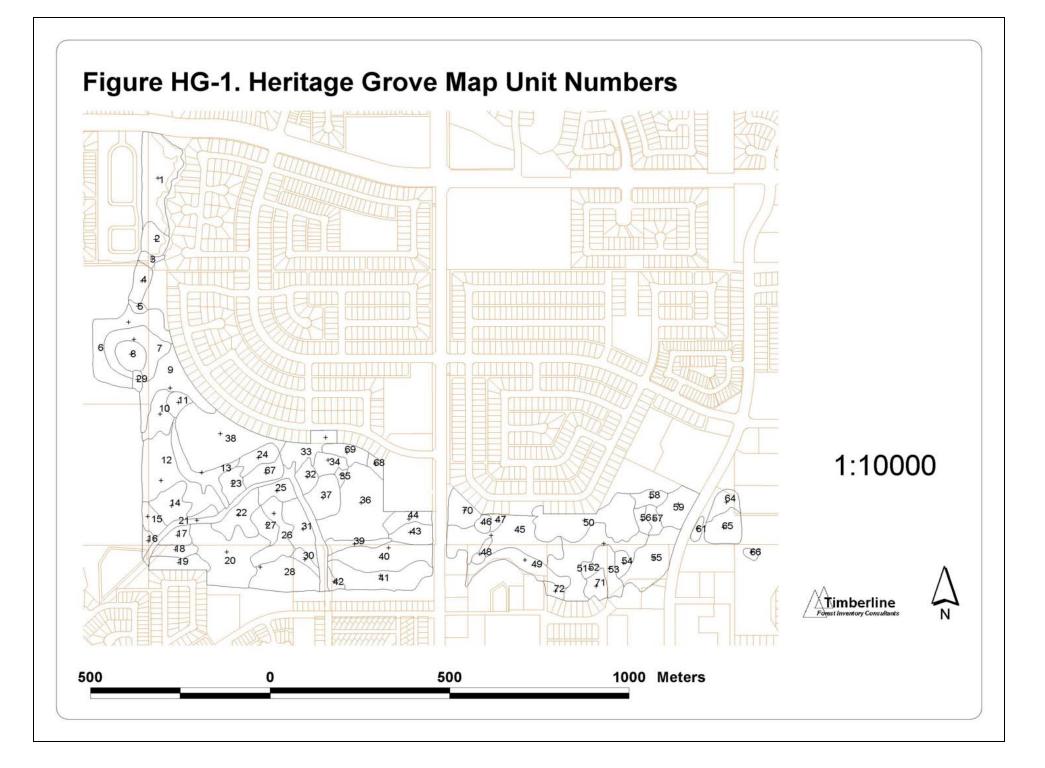

### **Heritage Grove Maps**

Figure HG-12. Heritage Grove and Atim Creek, 1920's