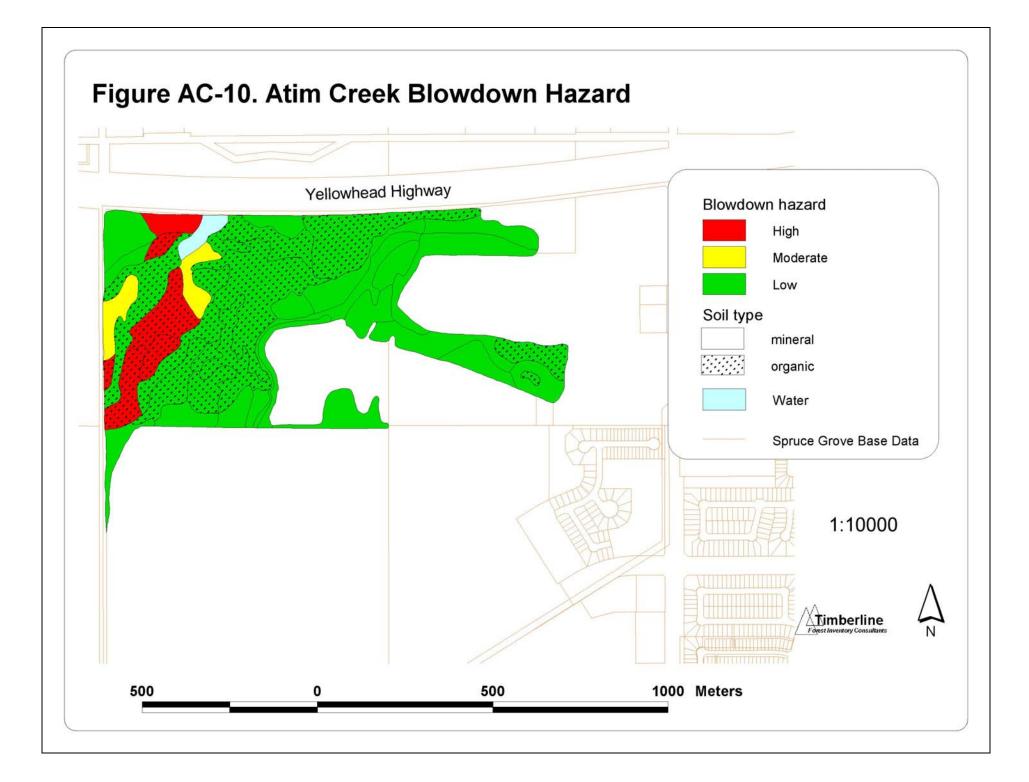

# Urban Forest Management Plan Volume 2. Map Folio

Timberline Forest Inventory Consultants Edmonton, Alberta

December 2004

This volume accompanies Volume 1 of the City of Spruce Grove Urban Forest Management Plan. There are four sections in Volume 2 corresponding to each of the four forests that are considered in the management plan. Background information on how the theme values were determined and how they relate to forest management is given in Volume 1.

### **Heritage Grove Maps**

























Figure HG-12. Heritage Grove and Atim Creek, 1920's







### **Atim Creek Forest Maps**

























#### Figure AC-12. Atim Creek Forest, 1920 oblique photo



Figure AC-13. Atim Creek Forest, May 1962 photo



# GroveCo 60 Maps























## **Cooke Lands Forest Reserve Maps**

Note: no special features map