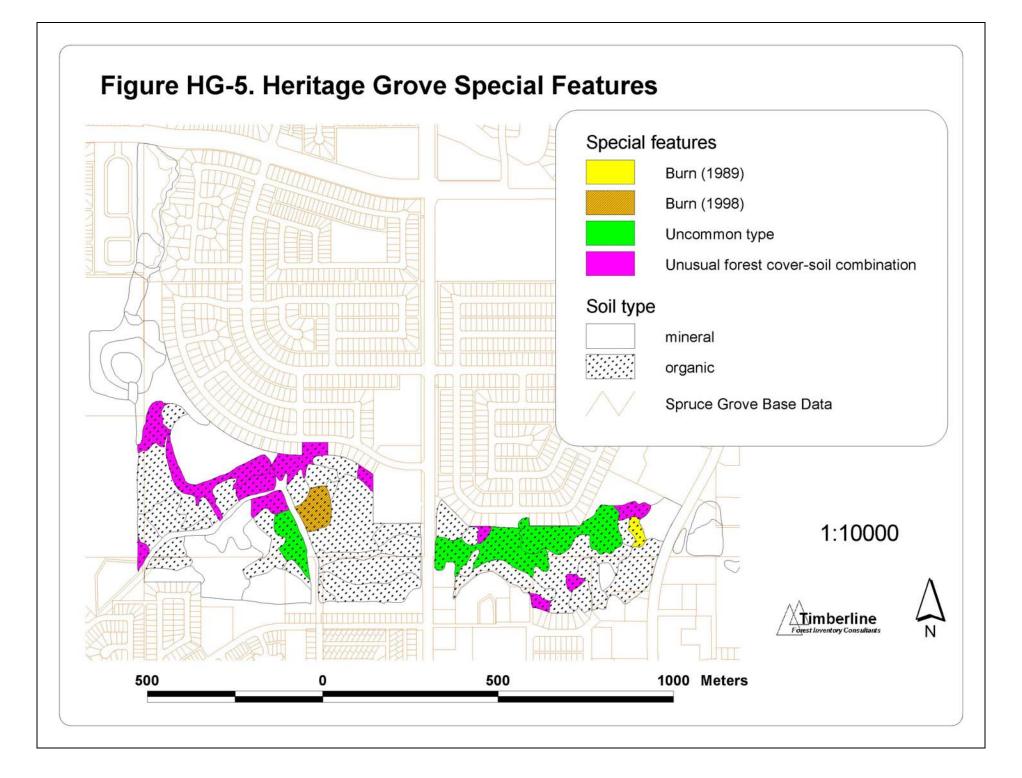

# Urban Forest Management Plan Volume 2. Map Folio

Timberline Forest Inventory Consultants Edmonton, Alberta

December 2004

This volume accompanies Volume 1 of the City of Spruce Grove Urban Forest Management Plan. There are four sections in Volume 2 corresponding to each of the four forests that are considered in the management plan. Background information on how the theme values were determined and how they relate to forest management is given in Volume 1.

### **Heritage Grove Maps**

























Figure HG-12. Heritage Grove and Atim Creek, 1920's







### **Atim Creek Forest Maps**

























#### Figure AC-12. Atim Creek Forest, 1920 oblique photo



Figure AC-13. Atim Creek Forest, May 1962 photo



# GroveCo 60 Maps























## **Cooke Lands Forest Reserve Maps**

Note: no special features map