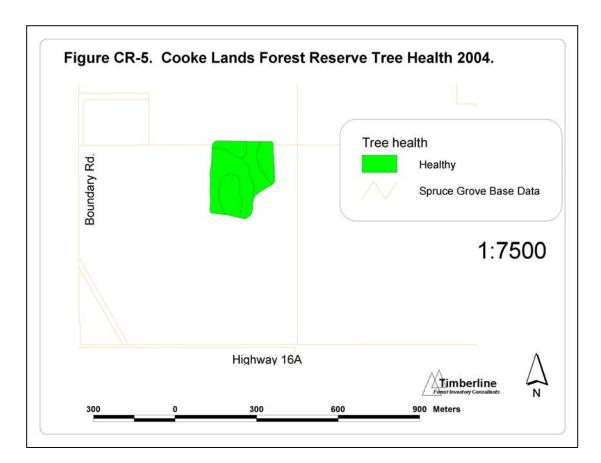

rest Inventory Consultants Edmonton, Alberta

December 2004

This volume accompanies Volume 1 of the City of Spruce Grove Urban Forest Management Plan. There are four sections in Volume 2 corresponding to each of the four forests that are considered in the management plan. Background information on how the theme values were determined and how they relate to forest management is given in Volume 1.

### **Heritage Grove Maps**

























Figure HG-12. Heritage Grove and Atim Creek, 1920's







### **Atim Creek Forest Maps**

























#### Figure AC-12. Atim Creek Forest, 1920 oblique photo



Figure AC-13. Atim Creek Forest, May 1962 photo



# GroveCo 60 Maps























## **Cooke Lands Forest Reserve Maps**

Note: no special features map