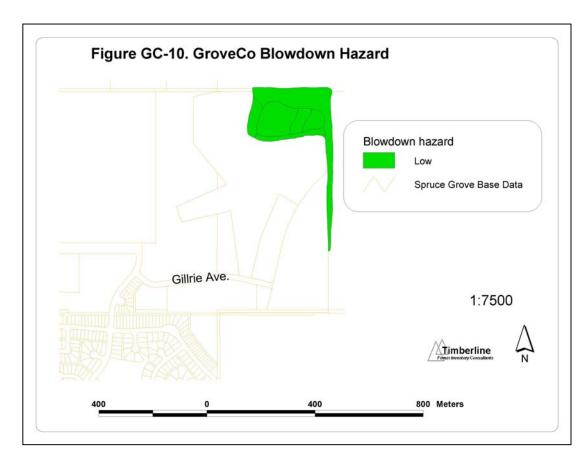

# Urban Forest Management Plan Volume 2. Map Folio

Timberline Forest Inventory Consultants Edmonton, Alberta

December 2004

This volume accompanies Volume 1 of the City of Spruce Grove Urban Forest Management Plan. There are four sections in Volume 2 corresponding to each of the four forests that are considered in the management plan. Background information on how the theme values were determined and how they relate to forest management is given in Volume 1.

### **Heritage Grove Maps**

























Figure HG-12. Heritage Grove and Atim Creek, 1920's







### **Atim Creek Forest Maps**

























#### Figure AC-12. Atim Creek Forest, 1920 oblique photo



Figure AC-13. Atim Creek Forest, May 1962 photo



# GroveCo 60 Maps























## **Cooke Lands Forest Reserve Maps**

Note: no special features map