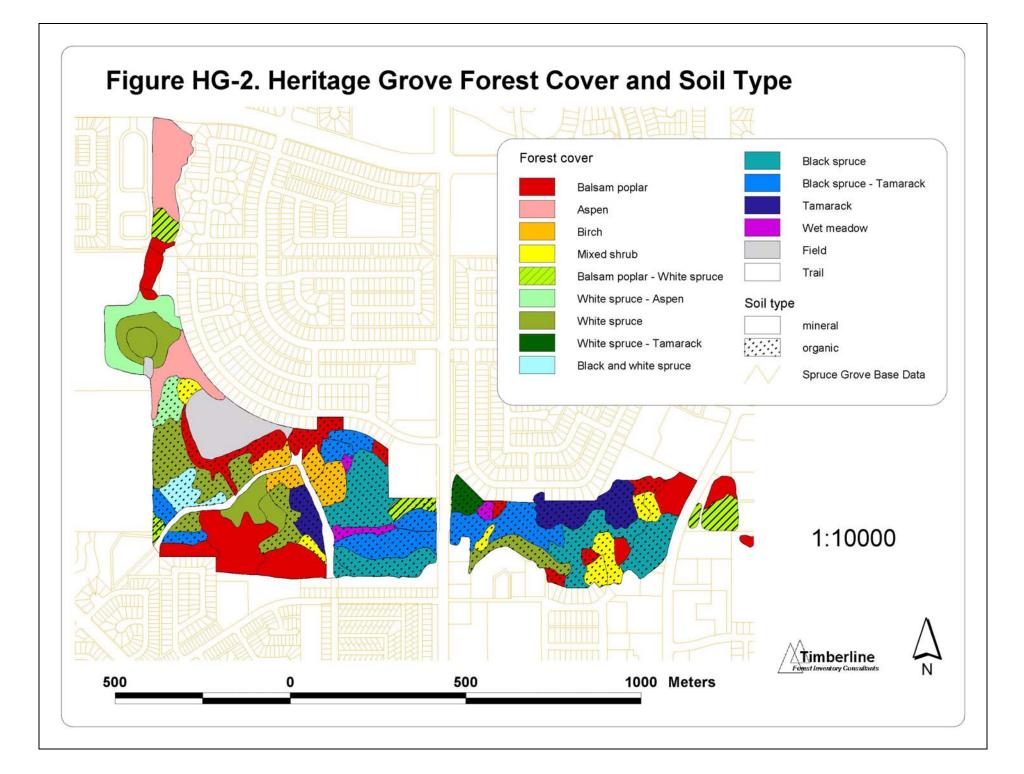

### **Heritage Grove Maps**

Figure HG-12. Heritage Grove and Atim Creek, 1920's