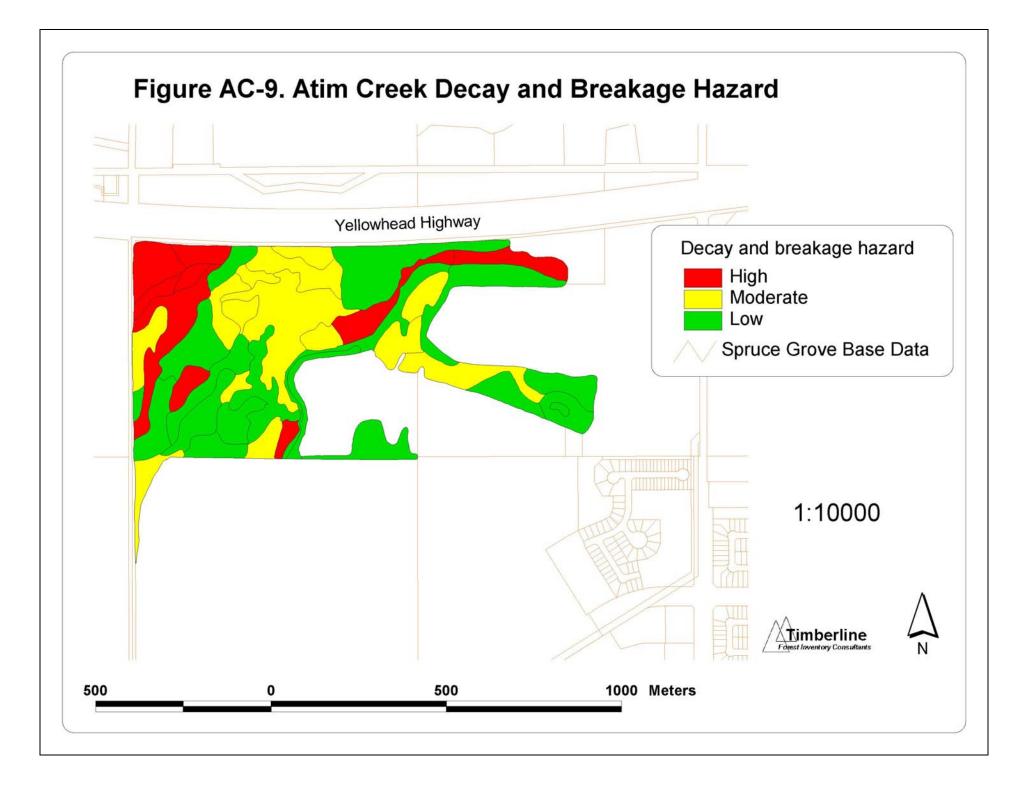

# Urban Forest Management Plan Volume 2. Map Folio

Timberline Forest Inventory Consultants Edmonton, Alberta

December 2004

This volume accompanies Volume 1 of the City of Spruce Grove Urban Forest Management Plan. There are four sections in Volume 2 corresponding to each of the four forests that are considered in the management plan. Background information on how the theme values were determined and how they relate to forest management is given in Volume 1.

### **Heritage Grove Maps**

























Figure HG-12. Heritage Grove and Atim Creek, 1920's







### **Atim Creek Forest Maps**

























#### Figure AC-12. Atim Creek Forest, 1920 oblique photo



Figure AC-13. Atim Creek Forest, May 1962 photo



# GroveCo 60 Maps























## **Cooke Lands Forest Reserve Maps**

Note: no special features map