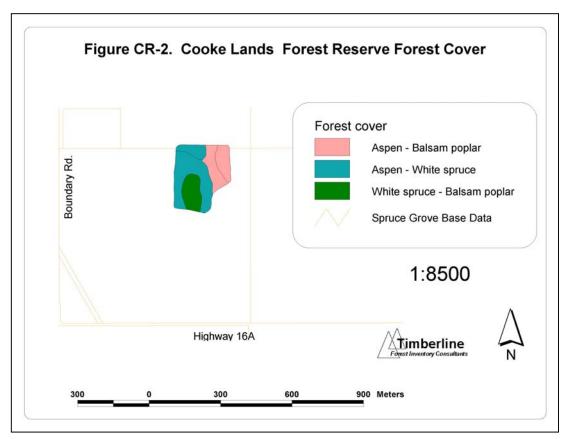

ine Forest Inventory Consultants Edmonton, Alberta

December 2004

This volume accompanies Volume 1 of the City of Spruce Grove Urban Forest Management Plan. There are four sections in Volume 2 corresponding to each of the four forests that are considered in the management plan. Background information on how the theme values were determined and how they relate to forest management is given in Volume 1.

### **Heritage Grove Maps**

























Figure HG-12. Heritage Grove and Atim Creek, 1920's







### **Atim Creek Forest Maps**

























#### Figure AC-12. Atim Creek Forest, 1920 oblique photo



Figure AC-13. Atim Creek Forest, May 1962 photo



# GroveCo 60 Maps























## **Cooke Lands Forest Reserve Maps**

Note: no special features map