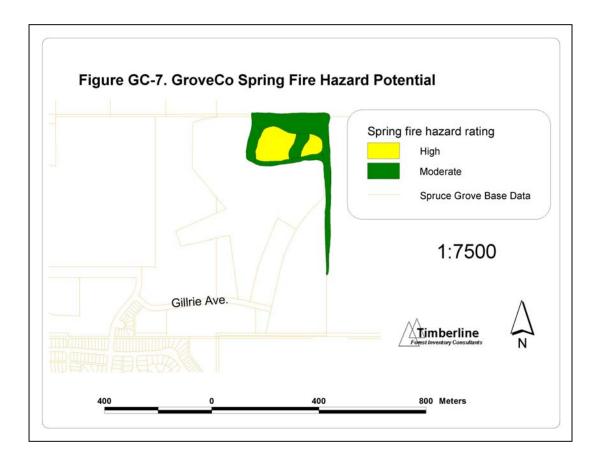

# Urban Forest Management Plan Volume 2. Map Folio

Timberline Forest Inventory Consultants Edmonton, Alberta

December 2004

This volume accompanies Volume 1 of the City of Spruce Grove Urban Forest Management Plan. There are four sections in Volume 2 corresponding to each of the four forests that are considered in the management plan. Background information on how the theme values were determined and how they relate to forest management is given in Volume 1.

### **Heritage Grove Maps**

























Figure HG-12. Heritage Grove and Atim Creek, 1920's







### **Atim Creek Forest Maps**

























#### Figure AC-12. Atim Creek Forest, 1920 oblique photo



Figure AC-13. Atim Creek Forest, May 1962 photo



# GroveCo 60 Maps























## **Cooke Lands Forest Reserve Maps**

Note: no special features map