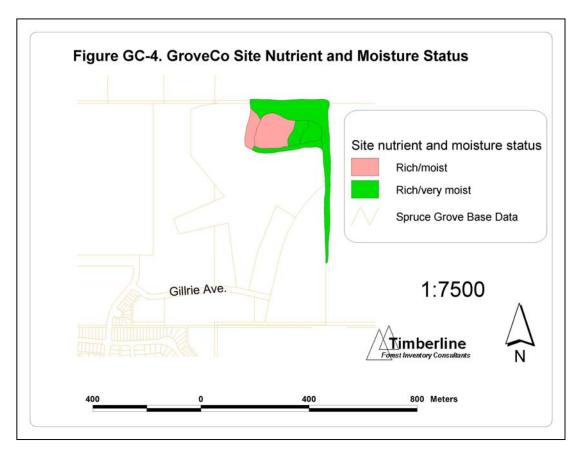

# Urban Forest Management Plan Volume 2. Map Folio

Timberline Forest Inventory Consultants Edmonton, Alberta

December 2004

This volume accompanies Volume 1 of the City of Spruce Grove Urban Forest Management Plan. There are four sections in Volume 2 corresponding to each of the four forests that are considered in the management plan. Background information on how the theme values were determined and how they relate to forest management is given in Volume 1.

### **Heritage Grove Maps**

























Figure HG-12. Heritage Grove and Atim Creek, 1920's







### **Atim Creek Forest Maps**

























#### Figure AC-12. Atim Creek Forest, 1920 oblique photo



Figure AC-13. Atim Creek Forest, May 1962 photo



# GroveCo 60 Maps























## **Cooke Lands Forest Reserve Maps**

Note: no special features map