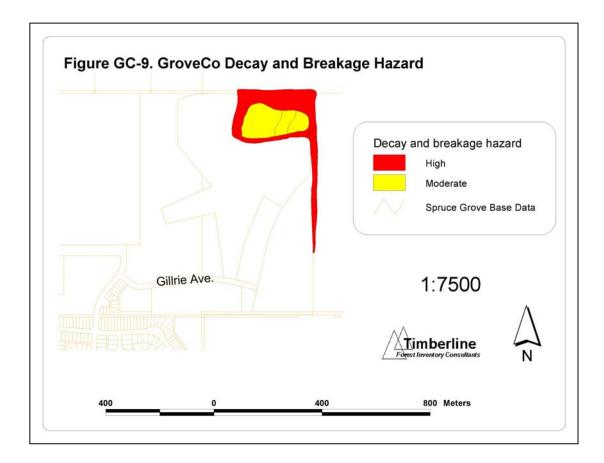

# Urban Forest Management Plan Volume 2. Map Folio

Timberline Forest Inventory Consultants Edmonton, Alberta

December 2004

This volume accompanies Volume 1 of the City of Spruce Grove Urban Forest Management Plan. There are four sections in Volume 2 corresponding to each of the four forests that are considered in the management plan. Background information on how the theme values were determined and how they relate to forest management is given in Volume 1.

### **Heritage Grove Maps**

























Figure HG-12. Heritage Grove and Atim Creek, 1920's







### **Atim Creek Forest Maps**

























#### Figure AC-12. Atim Creek Forest, 1920 oblique photo



Figure AC-13. Atim Creek Forest, May 1962 photo



# GroveCo 60 Maps























## **Cooke Lands Forest Reserve Maps**

Note: no special features map