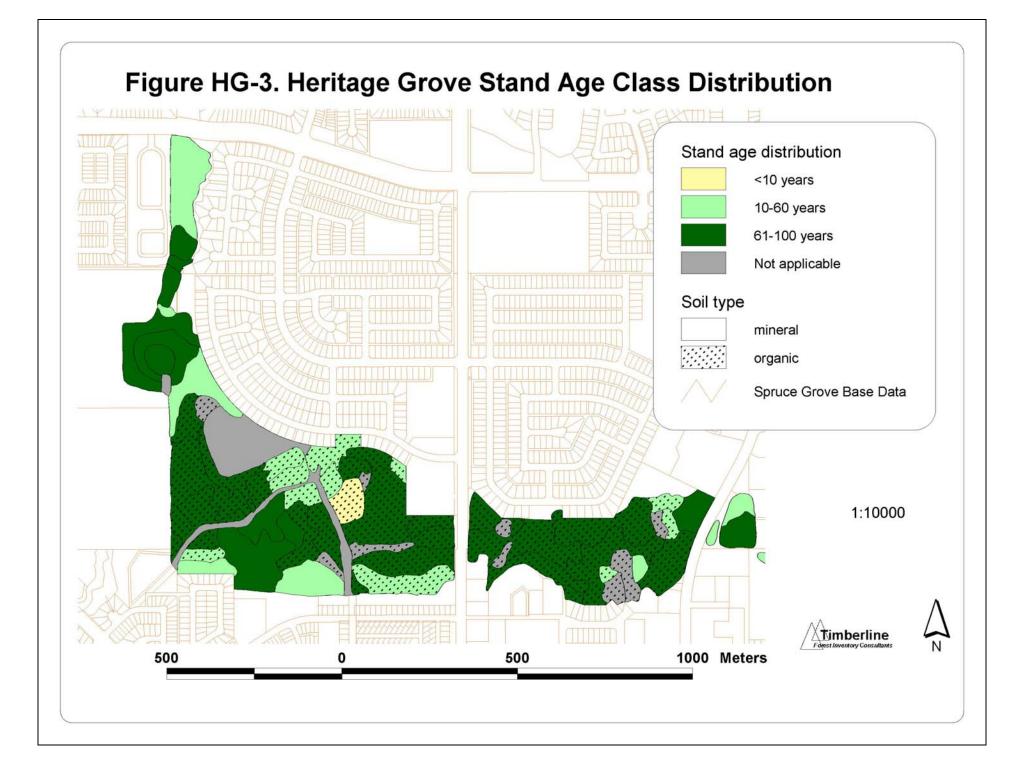

### **Heritage Grove Maps**

Figure HG-12. Heritage Grove and Atim Creek, 1920's