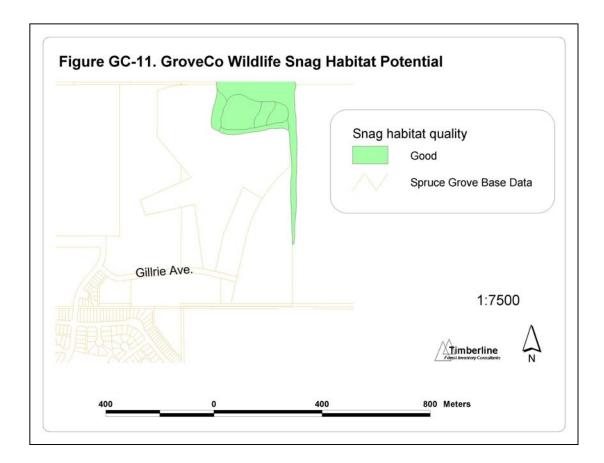

# Urban Forest Management Plan Volume 2. Map Folio

Timberline Forest Inventory Consultants Edmonton, Alberta

December 2004

This volume accompanies Volume 1 of the City of Spruce Grove Urban Forest Management Plan. There are four sections in Volume 2 corresponding to each of the four forests that are considered in the management plan. Background information on how the theme values were determined and how they relate to forest management is given in Volume 1.

### **Heritage Grove Maps**

























Figure HG-12. Heritage Grove and Atim Creek, 1920's







### **Atim Creek Forest Maps**

























#### Figure AC-12. Atim Creek Forest, 1920 oblique photo



Figure AC-13. Atim Creek Forest, May 1962 photo



# GroveCo 60 Maps























## **Cooke Lands Forest Reserve Maps**

Note: no special features map