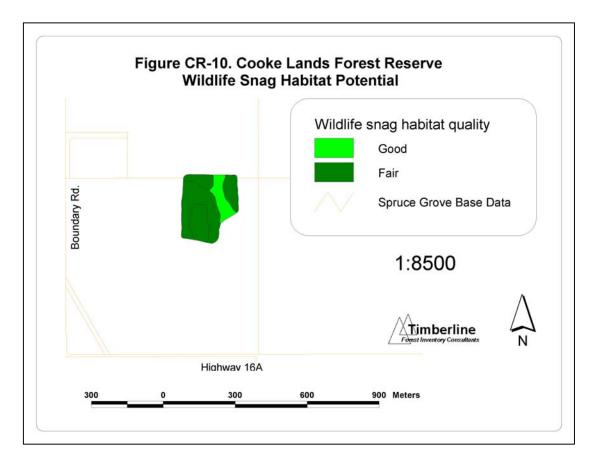

tory Consultants Edmonton, Alberta

December 2004

This volume accompanies Volume 1 of the City of Spruce Grove Urban Forest Management Plan. There are four sections in Volume 2 corresponding to each of the four forests that are considered in the management plan. Background information on how the theme values were determined and how they relate to forest management is given in Volume 1.

### **Heritage Grove Maps**

























Figure HG-12. Heritage Grove and Atim Creek, 1920's







### **Atim Creek Forest Maps**

























#### Figure AC-12. Atim Creek Forest, 1920 oblique photo



Figure AC-13. Atim Creek Forest, May 1962 photo



# GroveCo 60 Maps























## **Cooke Lands Forest Reserve Maps**

Note: no special features map