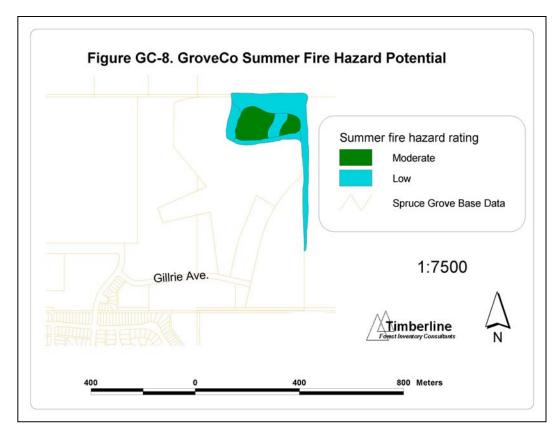

# Urban Forest Management Plan Volume 2. Map Folio

Timberline Forest Inventory Consultants Edmonton, Alberta

December 2004

This volume accompanies Volume 1 of the City of Spruce Grove Urban Forest Management Plan. There are four sections in Volume 2 corresponding to each of the four forests that are considered in the management plan. Background information on how the theme values were determined and how they relate to forest management is given in Volume 1.

### **Heritage Grove Maps**

























Figure HG-12. Heritage Grove and Atim Creek, 1920's







### **Atim Creek Forest Maps**

























#### Figure AC-12. Atim Creek Forest, 1920 oblique photo



Figure AC-13. Atim Creek Forest, May 1962 photo



# GroveCo 60 Maps























## **Cooke Lands Forest Reserve Maps**

Note: no special features map