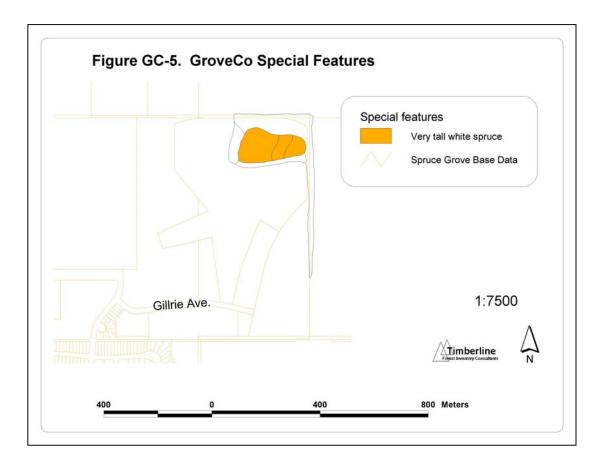

# Urban Forest Management Plan Volume 2. Map Folio

Timberline Forest Inventory Consultants Edmonton, Alberta

December 2004

This volume accompanies Volume 1 of the City of Spruce Grove Urban Forest Management Plan. There are four sections in Volume 2 corresponding to each of the four forests that are considered in the management plan. Background information on how the theme values were determined and how they relate to forest management is given in Volume 1.

### **Heritage Grove Maps**

























Figure HG-12. Heritage Grove and Atim Creek, 1920's







### **Atim Creek Forest Maps**

























#### Figure AC-12. Atim Creek Forest, 1920 oblique photo



Figure AC-13. Atim Creek Forest, May 1962 photo



# GroveCo 60 Maps























## **Cooke Lands Forest Reserve Maps**

Note: no special features map