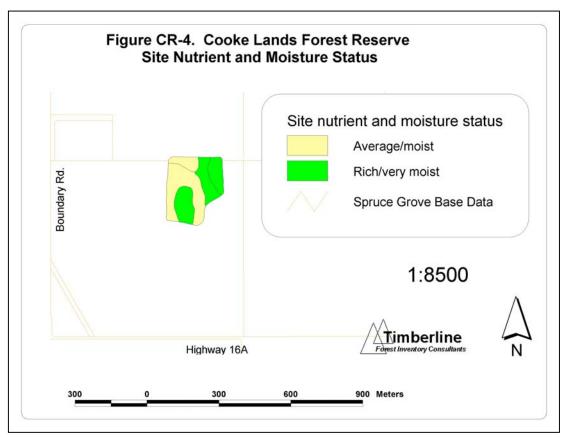

Forest Inventory Consultants Edmonton, Alberta

December 2004

This volume accompanies Volume 1 of the City of Spruce Grove Urban Forest Management Plan. There are four sections in Volume 2 corresponding to each of the four forests that are considered in the management plan. Background information on how the theme values were determined and how they relate to forest management is given in Volume 1.

### **Heritage Grove Maps**

























Figure HG-12. Heritage Grove and Atim Creek, 1920's







### **Atim Creek Forest Maps**

























#### Figure AC-12. Atim Creek Forest, 1920 oblique photo



Figure AC-13. Atim Creek Forest, May 1962 photo



# GroveCo 60 Maps























## **Cooke Lands Forest Reserve Maps**

Note: no special features map