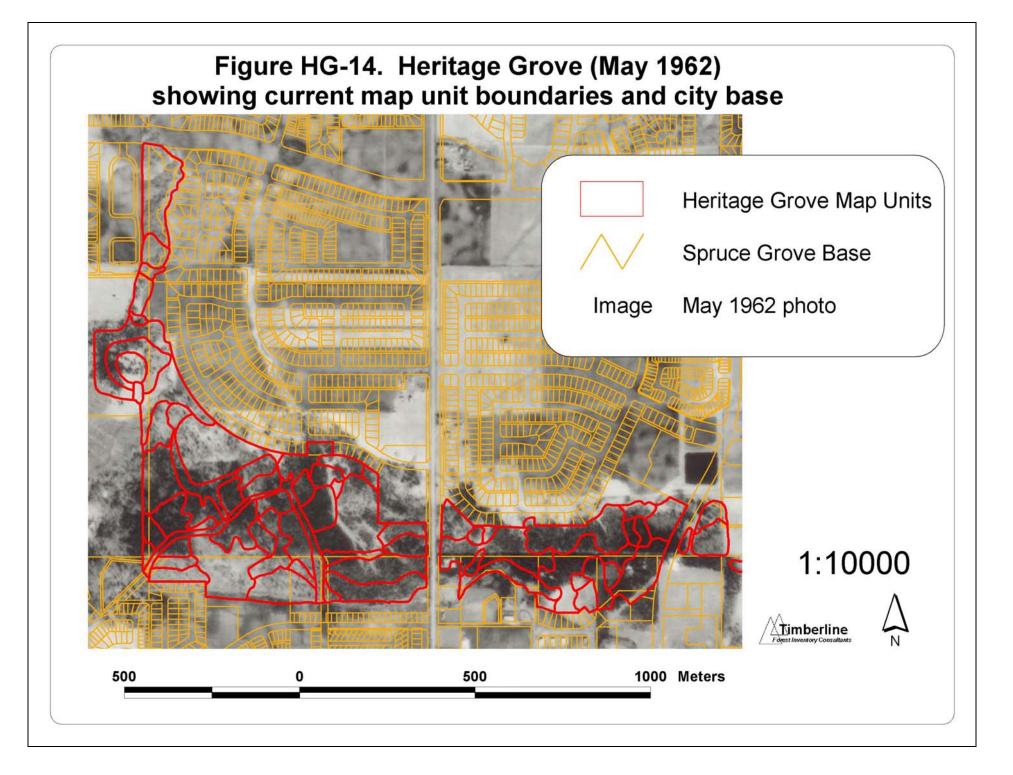

### **Heritage Grove Maps**

Figure HG-12. Heritage Grove and Atim Creek, 1920's