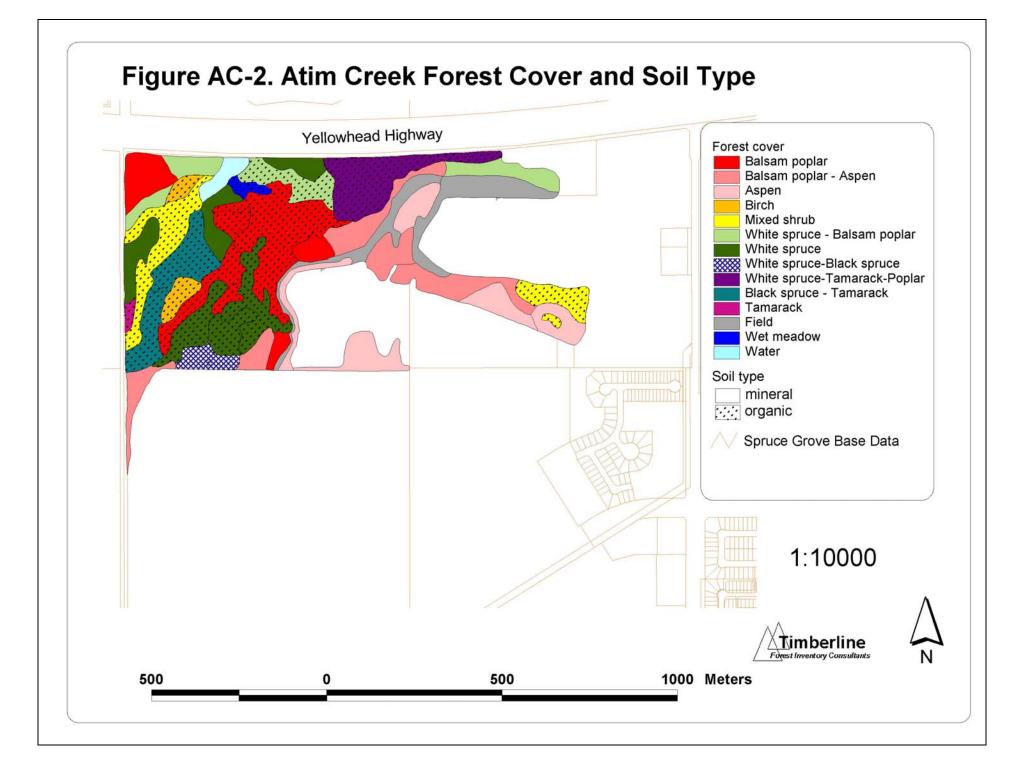

# Urban Forest Management Plan Volume 2. Map Folio

Timberline Forest Inventory Consultants Edmonton, Alberta

December 2004

This volume accompanies Volume 1 of the City of Spruce Grove Urban Forest Management Plan. There are four sections in Volume 2 corresponding to each of the four forests that are considered in the management plan. Background information on how the theme values were determined and how they relate to forest management is given in Volume 1.

### **Heritage Grove Maps**

























Figure HG-12. Heritage Grove and Atim Creek, 1920's







### **Atim Creek Forest Maps**

























#### Figure AC-12. Atim Creek Forest, 1920 oblique photo



Figure AC-13. Atim Creek Forest, May 1962 photo



# GroveCo 60 Maps























## **Cooke Lands Forest Reserve Maps**

Note: no special features map