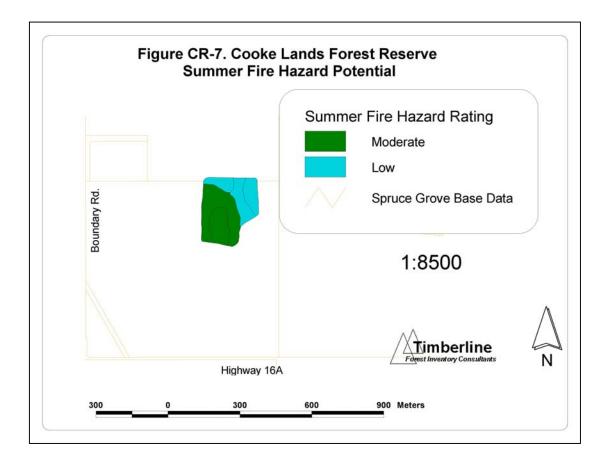

Inventory Consultants Edmonton, Alberta

December 2004

This volume accompanies Volume 1 of the City of Spruce Grove Urban Forest Management Plan. There are four sections in Volume 2 corresponding to each of the four forests that are considered in the management plan. Background information on how the theme values were determined and how they relate to forest management is given in Volume 1.

### **Heritage Grove Maps**

























Figure HG-12. Heritage Grove and Atim Creek, 1920's







### **Atim Creek Forest Maps**

























#### Figure AC-12. Atim Creek Forest, 1920 oblique photo



Figure AC-13. Atim Creek Forest, May 1962 photo



# GroveCo 60 Maps























## **Cooke Lands Forest Reserve Maps**

Note: no special features map