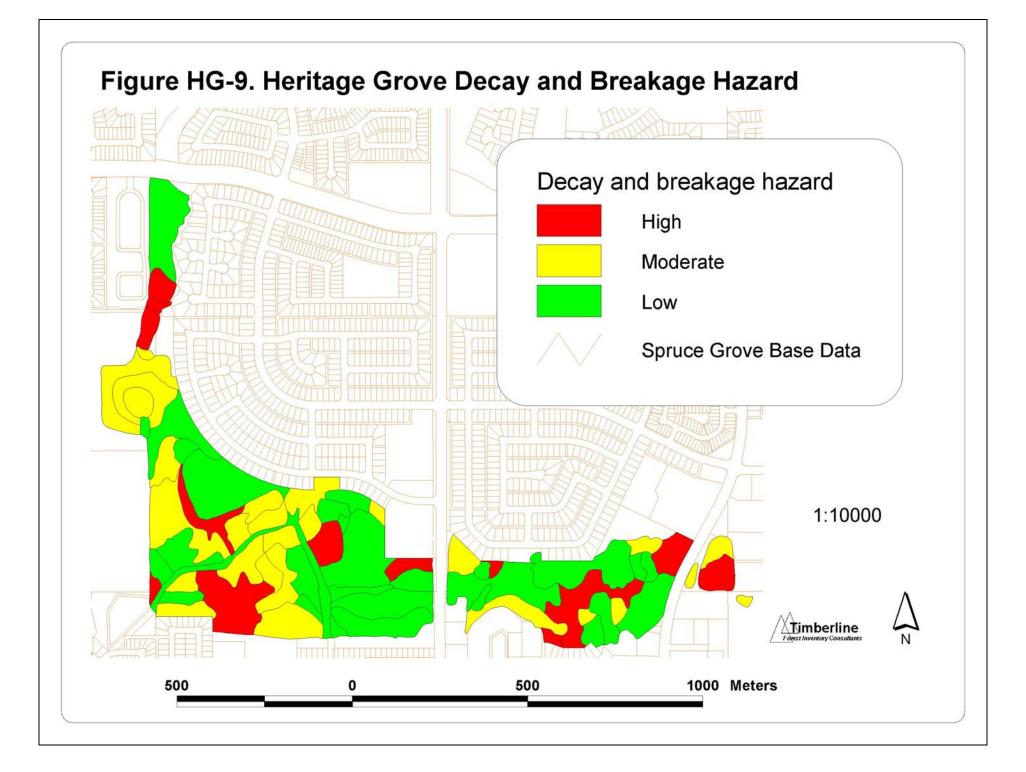

### **Heritage Grove Maps**

Figure HG-12. Heritage Grove and Atim Creek, 1920's