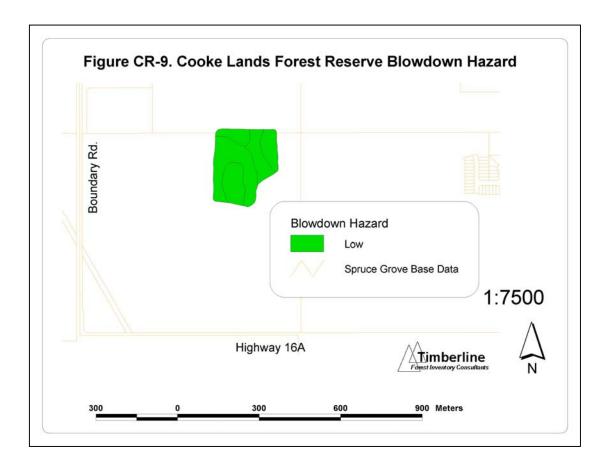

entory Consultants Edmonton, Alberta

December 2004

This volume accompanies Volume 1 of the City of Spruce Grove Urban Forest Management Plan. There are four sections in Volume 2 corresponding to each of the four forests that are considered in the management plan. Background information on how the theme values were determined and how they relate to forest management is given in Volume 1.

### **Heritage Grove Maps**

























Figure HG-12. Heritage Grove and Atim Creek, 1920's







### **Atim Creek Forest Maps**

























#### Figure AC-12. Atim Creek Forest, 1920 oblique photo



Figure AC-13. Atim Creek Forest, May 1962 photo



# GroveCo 60 Maps























## **Cooke Lands Forest Reserve Maps**

Note: no special features map