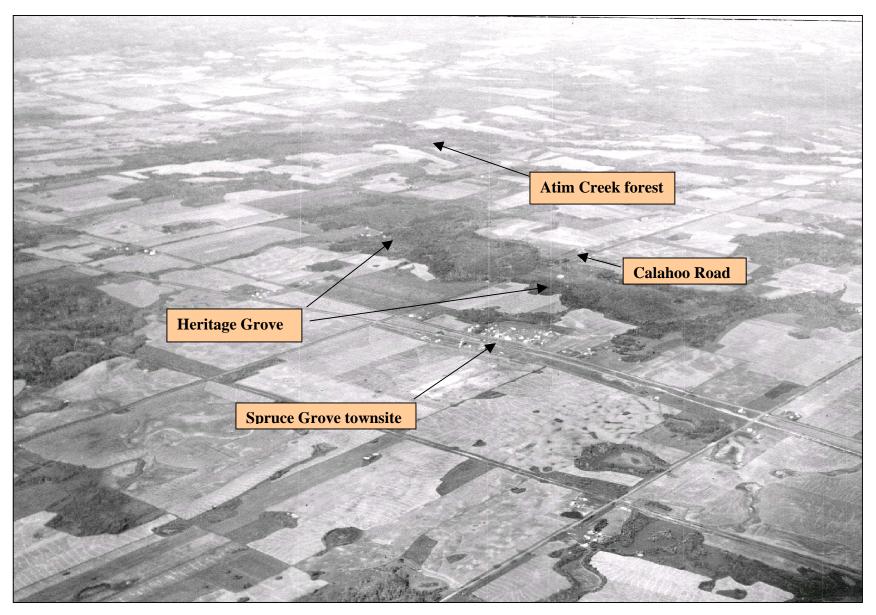

### **Heritage Grove Maps**

Figure HG-12. Heritage Grove and Atim Creek, 1920's