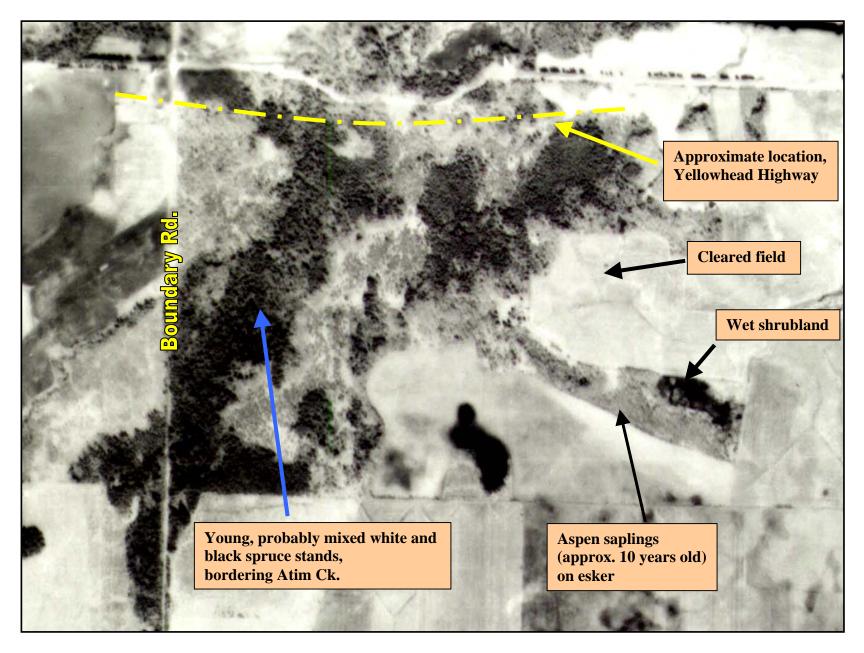

#### Figure AC-12. Atim Creek Forest, 1920 oblique photo

Figure AC-13. Atim Creek Forest, May 1962 photo