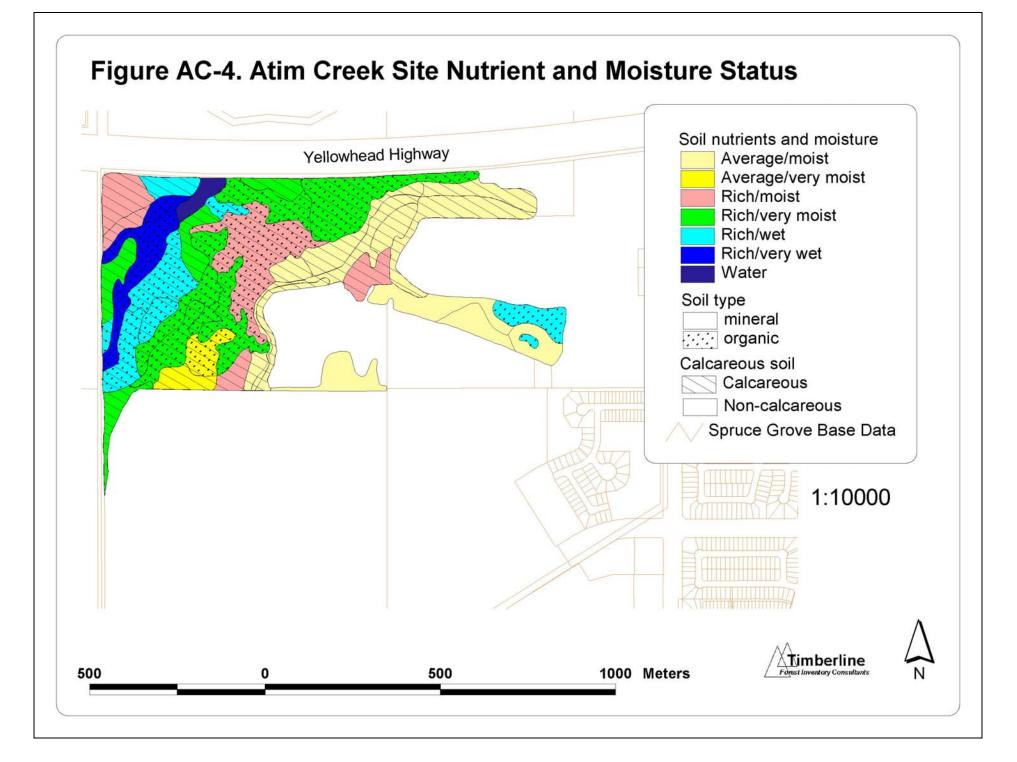

# Urban Forest Management Plan Volume 2. Map Folio

Timberline Forest Inventory Consultants Edmonton, Alberta

December 2004

This volume accompanies Volume 1 of the City of Spruce Grove Urban Forest Management Plan. There are four sections in Volume 2 corresponding to each of the four forests that are considered in the management plan. Background information on how the theme values were determined and how they relate to forest management is given in Volume 1.

### **Heritage Grove Maps**

























Figure HG-12. Heritage Grove and Atim Creek, 1920's







### **Atim Creek Forest Maps**

























#### Figure AC-12. Atim Creek Forest, 1920 oblique photo



Figure AC-13. Atim Creek Forest, May 1962 photo



# GroveCo 60 Maps























## **Cooke Lands Forest Reserve Maps**

Note: no special features map