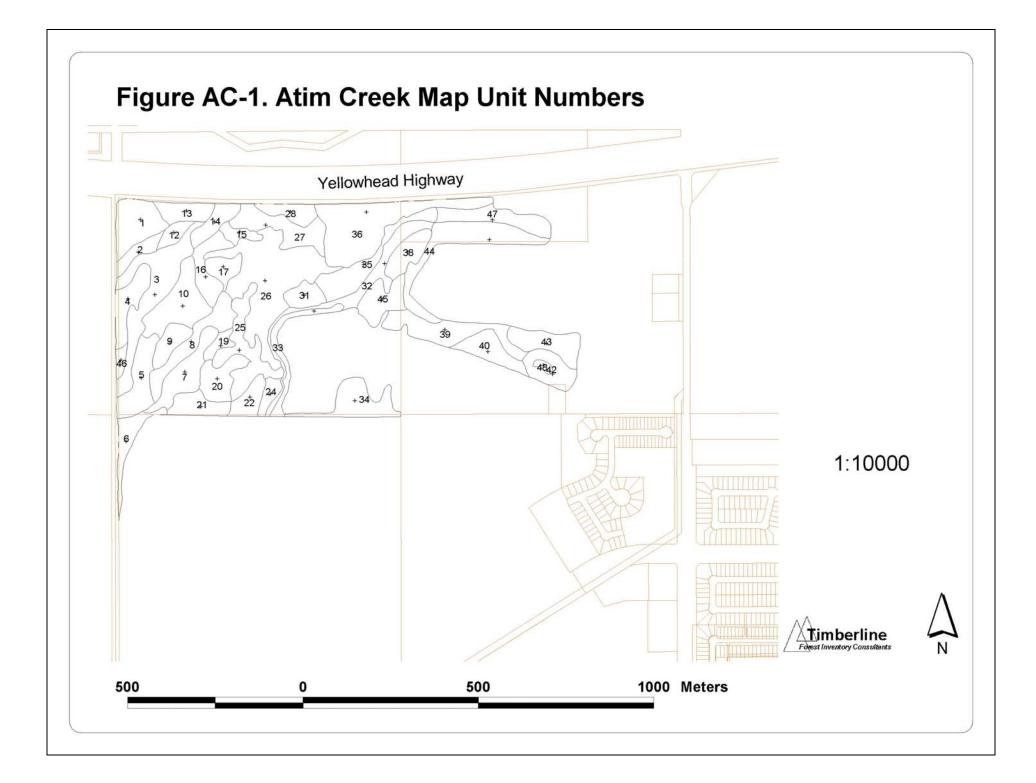

# Urban Forest Management Plan Volume 2. Map Folio

Timberline Forest Inventory Consultants Edmonton, Alberta

December 2004

This volume accompanies Volume 1 of the City of Spruce Grove Urban Forest Management Plan. There are four sections in Volume 2 corresponding to each of the four forests that are considered in the management plan. Background information on how the theme values were determined and how they relate to forest management is given in Volume 1.

### **Heritage Grove Maps**

























Figure HG-12. Heritage Grove and Atim Creek, 1920's







### **Atim Creek Forest Maps**

























#### Figure AC-12. Atim Creek Forest, 1920 oblique photo



Figure AC-13. Atim Creek Forest, May 1962 photo



# GroveCo 60 Maps























## **Cooke Lands Forest Reserve Maps**

Note: no special features map