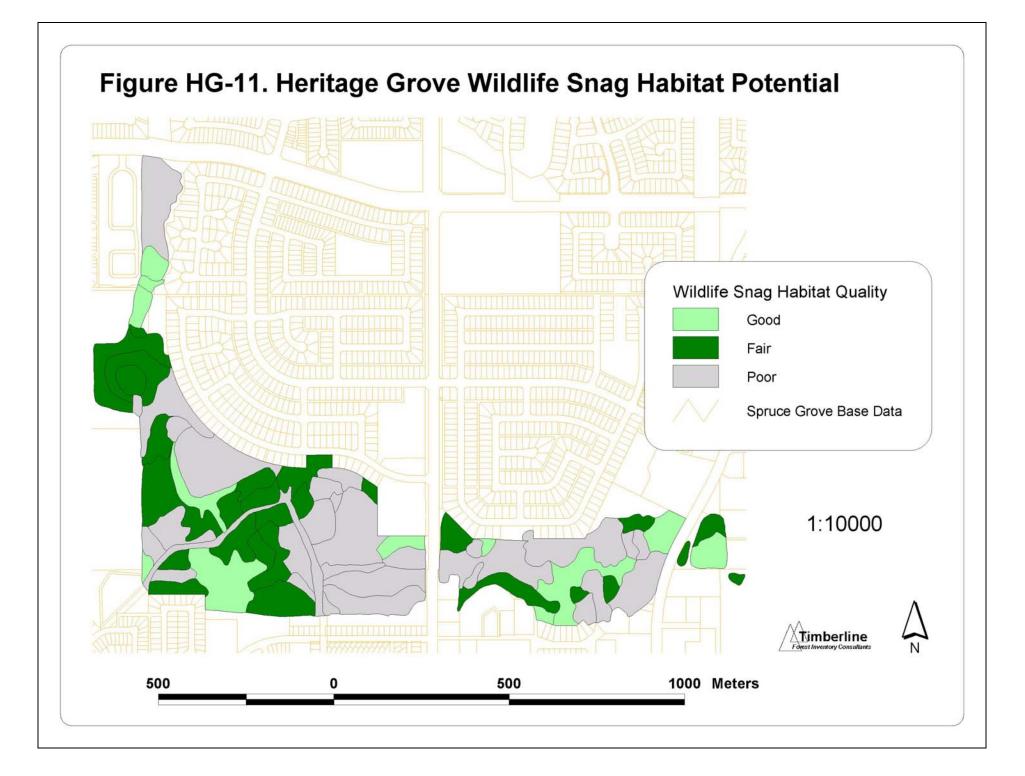

### **Heritage Grove Maps**

Figure HG-12. Heritage Grove and Atim Creek, 1920's