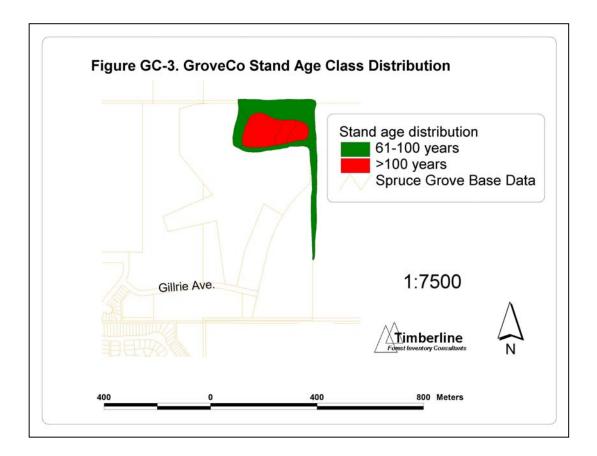

# Urban Forest Management Plan Volume 2. Map Folio

Timberline Forest Inventory Consultants Edmonton, Alberta

December 2004

This volume accompanies Volume 1 of the City of Spruce Grove Urban Forest Management Plan. There are four sections in Volume 2 corresponding to each of the four forests that are considered in the management plan. Background information on how the theme values were determined and how they relate to forest management is given in Volume 1.

### **Heritage Grove Maps**

























Figure HG-12. Heritage Grove and Atim Creek, 1920's







### **Atim Creek Forest Maps**

























#### Figure AC-12. Atim Creek Forest, 1920 oblique photo



Figure AC-13. Atim Creek Forest, May 1962 photo



# GroveCo 60 Maps























## **Cooke Lands Forest Reserve Maps**

Note: no special features map