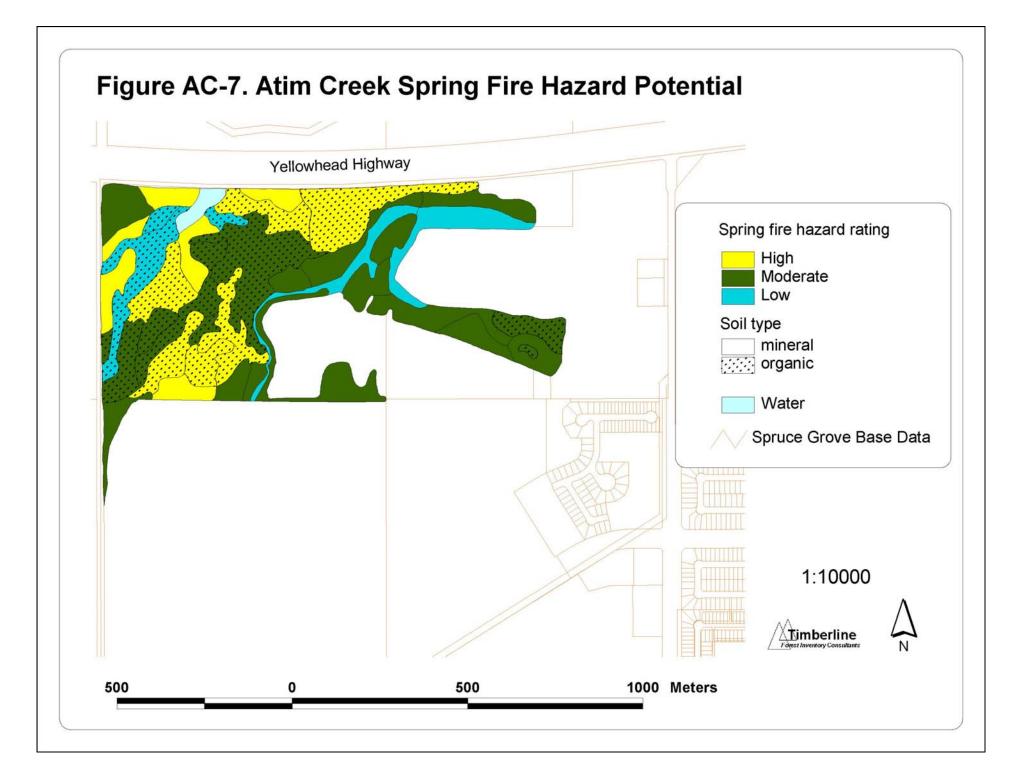

# Urban Forest Management Plan Volume 2. Map Folio

Timberline Forest Inventory Consultants Edmonton, Alberta

December 2004

This volume accompanies Volume 1 of the City of Spruce Grove Urban Forest Management Plan. There are four sections in Volume 2 corresponding to each of the four forests that are considered in the management plan. Background information on how the theme values were determined and how they relate to forest management is given in Volume 1.

### **Heritage Grove Maps**

























Figure HG-12. Heritage Grove and Atim Creek, 1920's







### **Atim Creek Forest Maps**

























#### Figure AC-12. Atim Creek Forest, 1920 oblique photo



Figure AC-13. Atim Creek Forest, May 1962 photo



# GroveCo 60 Maps























## **Cooke Lands Forest Reserve Maps**

Note: no special features map