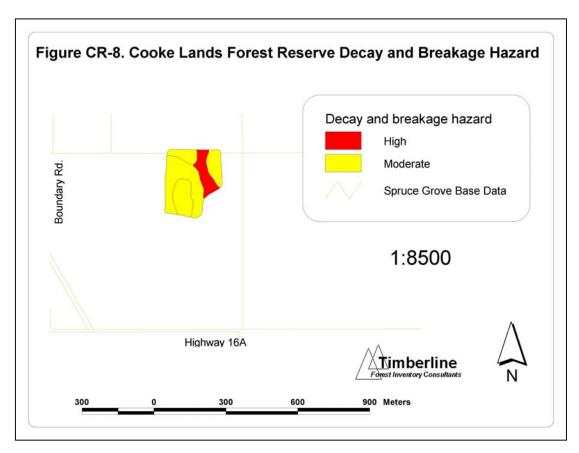

nventory Consultants Edmonton, Alberta

December 2004

This volume accompanies Volume 1 of the City of Spruce Grove Urban Forest Management Plan. There are four sections in Volume 2 corresponding to each of the four forests that are considered in the management plan. Background information on how the theme values were determined and how they relate to forest management is given in Volume 1.

### **Heritage Grove Maps**

























Figure HG-12. Heritage Grove and Atim Creek, 1920's







### **Atim Creek Forest Maps**

























#### Figure AC-12. Atim Creek Forest, 1920 oblique photo



Figure AC-13. Atim Creek Forest, May 1962 photo



# GroveCo 60 Maps























## **Cooke Lands Forest Reserve Maps**

Note: no special features map