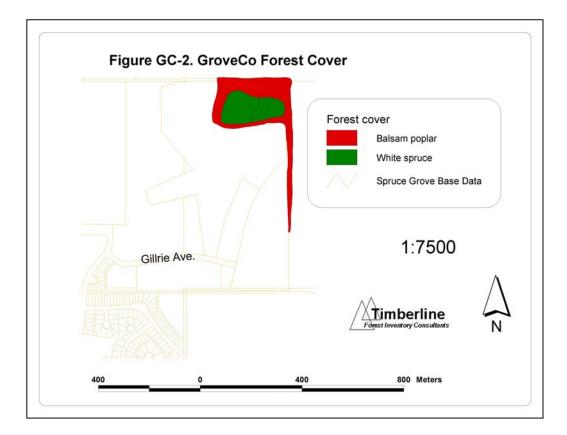

# Urban Forest Management Plan Volume 2. Map Folio

Timberline Forest Inventory Consultants Edmonton, Alberta

December 2004

This volume accompanies Volume 1 of the City of Spruce Grove Urban Forest Management Plan. There are four sections in Volume 2 corresponding to each of the four forests that are considered in the management plan. Background information on how the theme values were determined and how they relate to forest management is given in Volume 1.

### **Heritage Grove Maps**

























Figure HG-12. Heritage Grove and Atim Creek, 1920's







### **Atim Creek Forest Maps**

























#### Figure AC-12. Atim Creek Forest, 1920 oblique photo



Figure AC-13. Atim Creek Forest, May 1962 photo



# GroveCo 60 Maps























## **Cooke Lands Forest Reserve Maps**

Note: no special features map