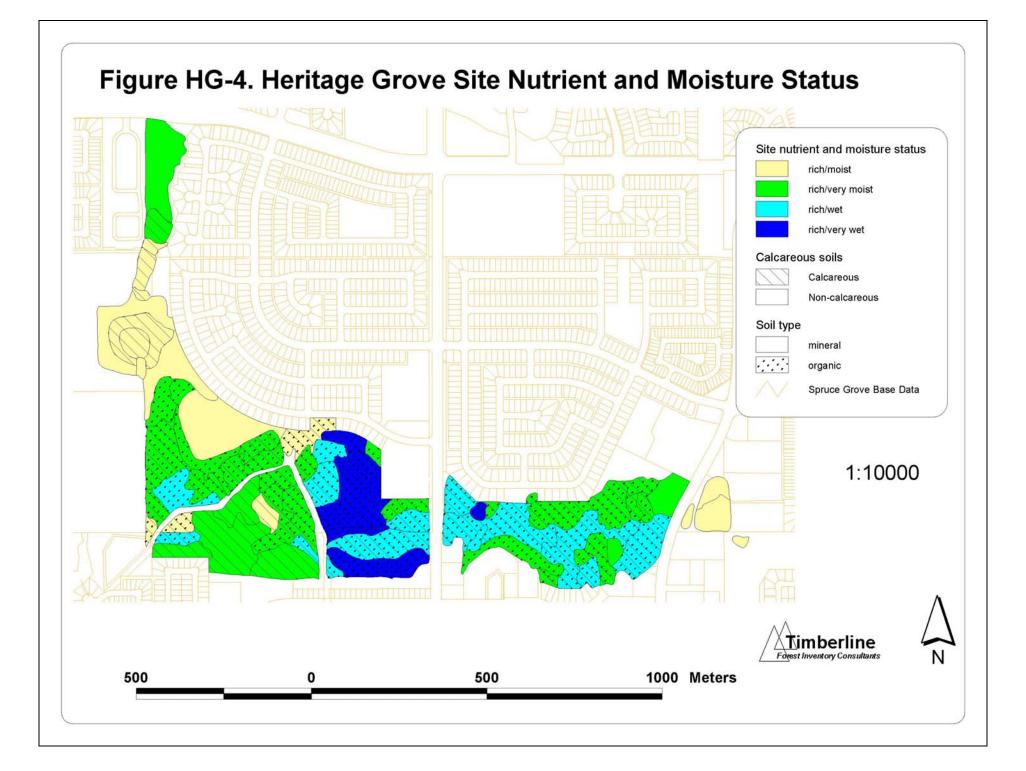

# Urban Forest Management Plan Volume 2. Map Folio

Timberline Forest Inventory Consultants Edmonton, Alberta

December 2004

This volume accompanies Volume 1 of the City of Spruce Grove Urban Forest Management Plan. There are four sections in Volume 2 corresponding to each of the four forests that are considered in the management plan. Background information on how the theme values were determined and how they relate to forest management is given in Volume 1.

### **Heritage Grove Maps**

























Figure HG-12. Heritage Grove and Atim Creek, 1920's







### **Atim Creek Forest Maps**

























#### Figure AC-12. Atim Creek Forest, 1920 oblique photo



Figure AC-13. Atim Creek Forest, May 1962 photo



# GroveCo 60 Maps























## **Cooke Lands Forest Reserve Maps**

Note: no special features map