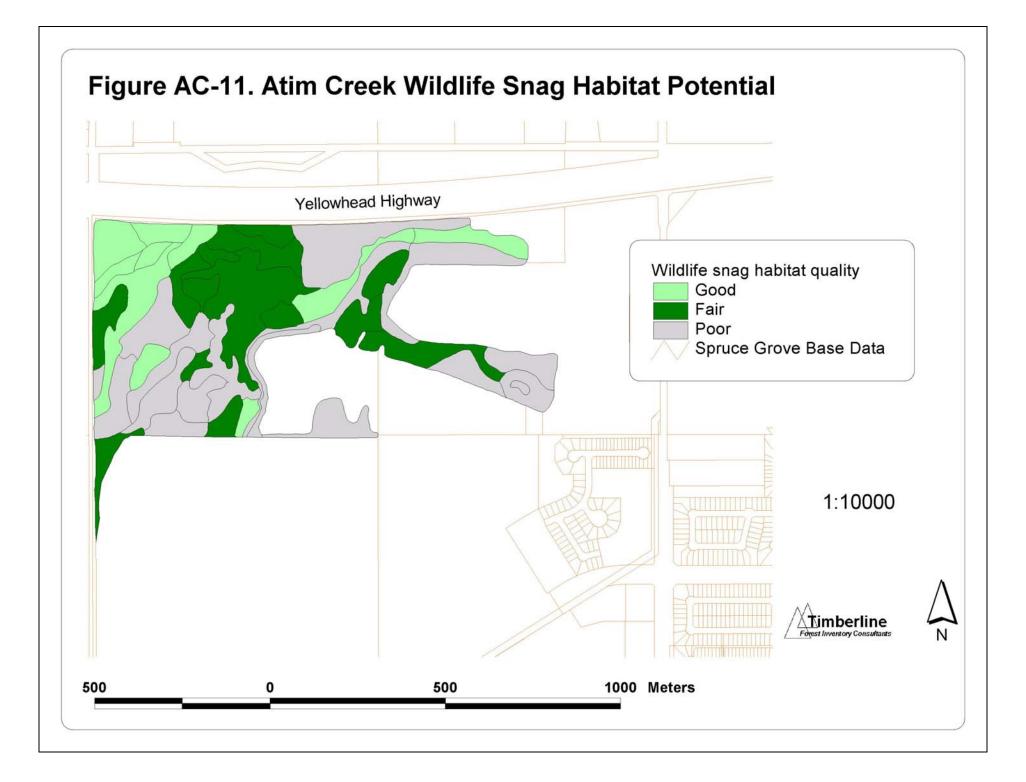

# Urban Forest Management Plan Volume 2. Map Folio

Timberline Forest Inventory Consultants Edmonton, Alberta

December 2004

This volume accompanies Volume 1 of the City of Spruce Grove Urban Forest Management Plan. There are four sections in Volume 2 corresponding to each of the four forests that are considered in the management plan. Background information on how the theme values were determined and how they relate to forest management is given in Volume 1.

### **Heritage Grove Maps**

























Figure HG-12. Heritage Grove and Atim Creek, 1920's







### **Atim Creek Forest Maps**

























#### Figure AC-12. Atim Creek Forest, 1920 oblique photo



Figure AC-13. Atim Creek Forest, May 1962 photo



# GroveCo 60 Maps























## **Cooke Lands Forest Reserve Maps**

Note: no special features map