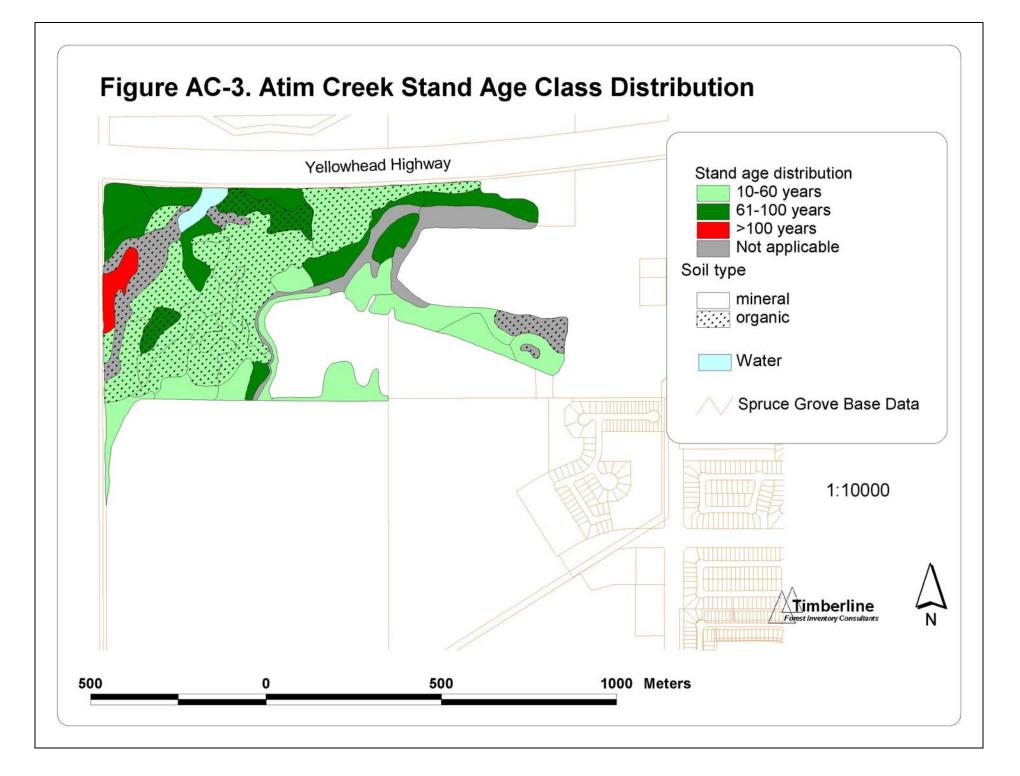

# Urban Forest Management Plan Volume 2. Map Folio

Timberline Forest Inventory Consultants Edmonton, Alberta

December 2004

This volume accompanies Volume 1 of the City of Spruce Grove Urban Forest Management Plan. There are four sections in Volume 2 corresponding to each of the four forests that are considered in the management plan. Background information on how the theme values were determined and how they relate to forest management is given in Volume 1.

### **Heritage Grove Maps**

























Figure HG-12. Heritage Grove and Atim Creek, 1920's







### **Atim Creek Forest Maps**

























#### Figure AC-12. Atim Creek Forest, 1920 oblique photo



Figure AC-13. Atim Creek Forest, May 1962 photo



# GroveCo 60 Maps























## **Cooke Lands Forest Reserve Maps**

Note: no special features map