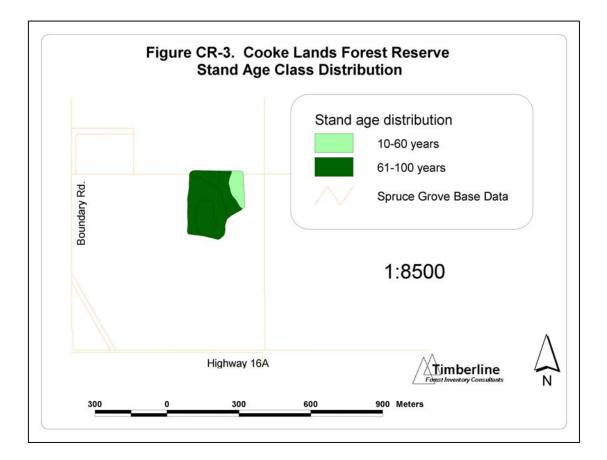

e Forest Inventory Consultants Edmonton, Alberta

December 2004

This volume accompanies Volume 1 of the City of Spruce Grove Urban Forest Management Plan. There are four sections in Volume 2 corresponding to each of the four forests that are considered in the management plan. Background information on how the theme values were determined and how they relate to forest management is given in Volume 1.

### **Heritage Grove Maps**

























Figure HG-12. Heritage Grove and Atim Creek, 1920's







### **Atim Creek Forest Maps**

























#### Figure AC-12. Atim Creek Forest, 1920 oblique photo



Figure AC-13. Atim Creek Forest, May 1962 photo



# GroveCo 60 Maps























## **Cooke Lands Forest Reserve Maps**

Note: no special features map