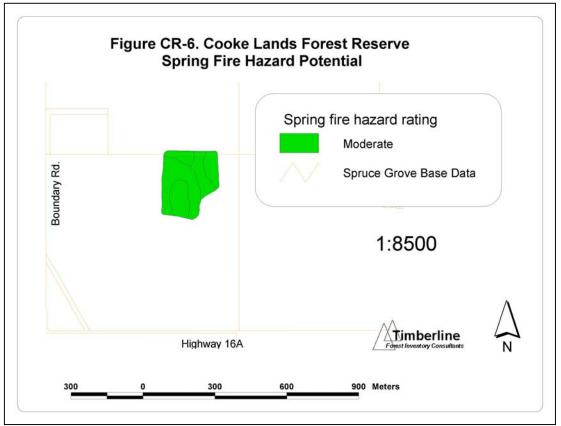

st Inventory Consultants Edmonton, Alberta

December 2004

This volume accompanies Volume 1 of the City of Spruce Grove Urban Forest Management Plan. There are four sections in Volume 2 corresponding to each of the four forests that are considered in the management plan. Background information on how the theme values were determined and how they relate to forest management is given in Volume 1.

### **Heritage Grove Maps**

























Figure HG-12. Heritage Grove and Atim Creek, 1920's







### **Atim Creek Forest Maps**

























#### Figure AC-12. Atim Creek Forest, 1920 oblique photo



Figure AC-13. Atim Creek Forest, May 1962 photo



# GroveCo 60 Maps























## **Cooke Lands Forest Reserve Maps**

Note: no special features map