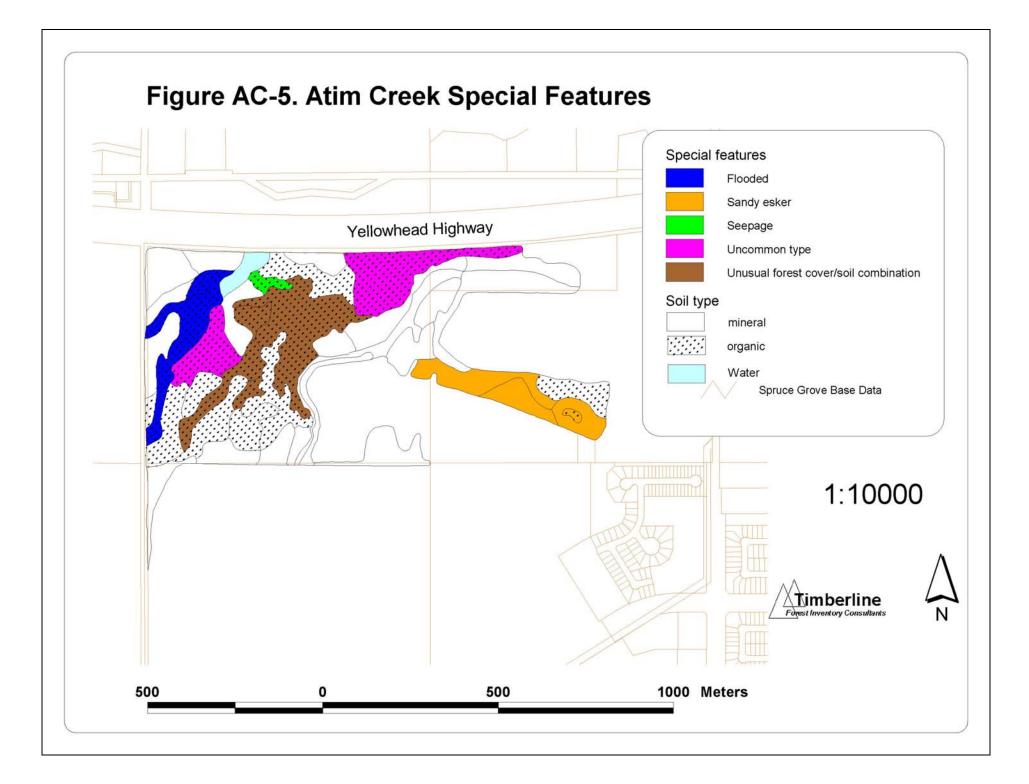

# Urban Forest Management Plan Volume 2. Map Folio

Timberline Forest Inventory Consultants Edmonton, Alberta

December 2004

This volume accompanies Volume 1 of the City of Spruce Grove Urban Forest Management Plan. There are four sections in Volume 2 corresponding to each of the four forests that are considered in the management plan. Background information on how the theme values were determined and how they relate to forest management is given in Volume 1.

### **Heritage Grove Maps**

























Figure HG-12. Heritage Grove and Atim Creek, 1920's







### **Atim Creek Forest Maps**

























#### Figure AC-12. Atim Creek Forest, 1920 oblique photo



Figure AC-13. Atim Creek Forest, May 1962 photo



# GroveCo 60 Maps























## **Cooke Lands Forest Reserve Maps**

Note: no special features map