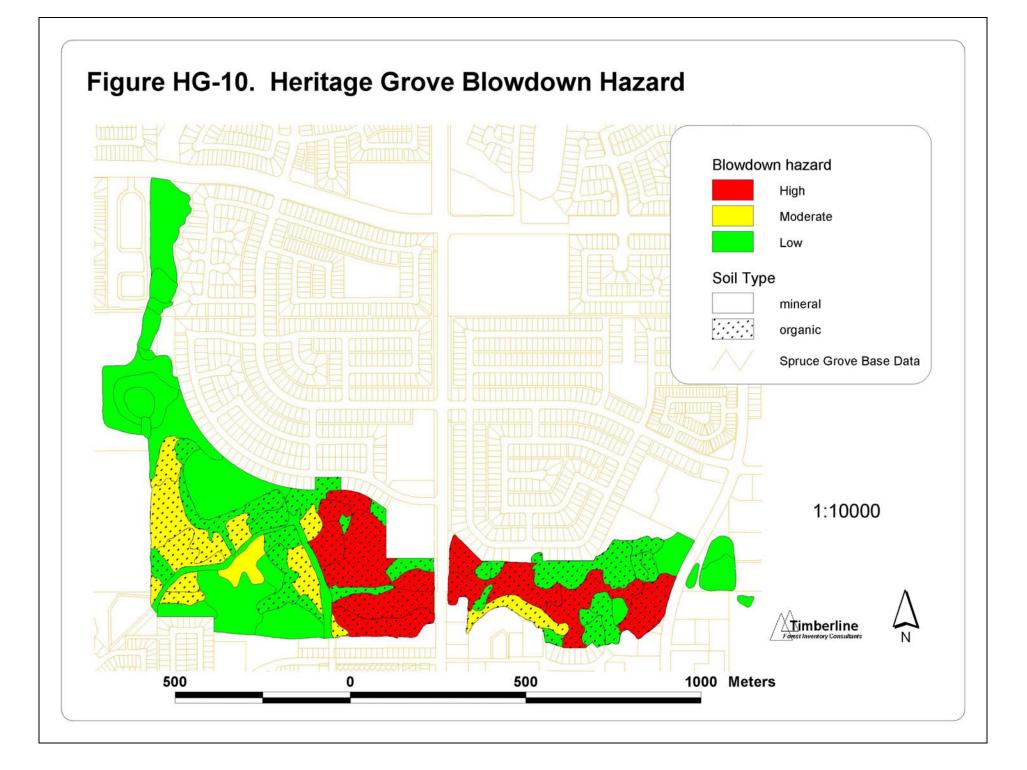

### **Heritage Grove Maps**

Figure HG-12. Heritage Grove and Atim Creek, 1920's