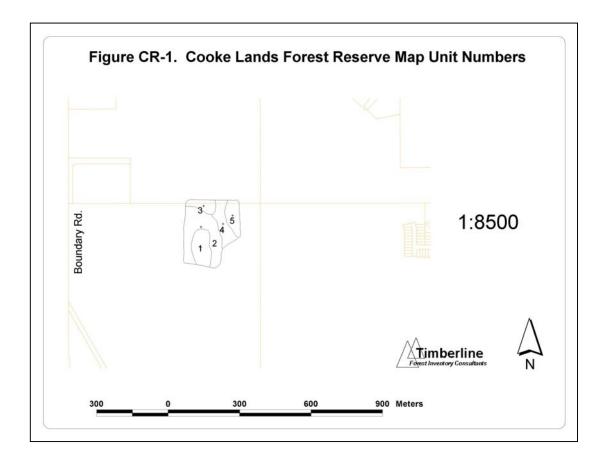

rline Forest Inventory Consultants Edmonton, Alberta

December 2004

This volume accompanies Volume 1 of the City of Spruce Grove Urban Forest Management Plan. There are four sections in Volume 2 corresponding to each of the four forests that are considered in the management plan. Background information on how the theme values were determined and how they relate to forest management is given in Volume 1.

### **Heritage Grove Maps**

























Figure HG-12. Heritage Grove and Atim Creek, 1920's







### **Atim Creek Forest Maps**

























#### Figure AC-12. Atim Creek Forest, 1920 oblique photo



Figure AC-13. Atim Creek Forest, May 1962 photo



# GroveCo 60 Maps























## **Cooke Lands Forest Reserve Maps**

Note: no special features map