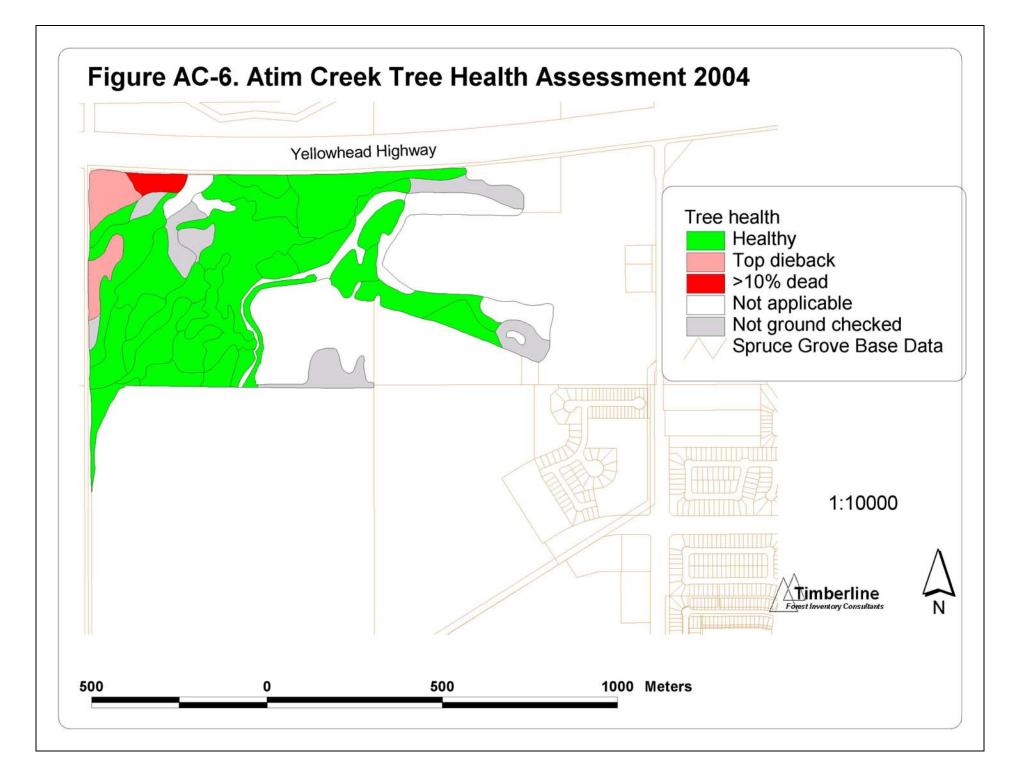

# Urban Forest Management Plan Volume 2. Map Folio

Timberline Forest Inventory Consultants Edmonton, Alberta

December 2004

This volume accompanies Volume 1 of the City of Spruce Grove Urban Forest Management Plan. There are four sections in Volume 2 corresponding to each of the four forests that are considered in the management plan. Background information on how the theme values were determined and how they relate to forest management is given in Volume 1.

### **Heritage Grove Maps**

























Figure HG-12. Heritage Grove and Atim Creek, 1920's







### **Atim Creek Forest Maps**

























#### Figure AC-12. Atim Creek Forest, 1920 oblique photo



Figure AC-13. Atim Creek Forest, May 1962 photo



# GroveCo 60 Maps























## **Cooke Lands Forest Reserve Maps**

Note: no special features map