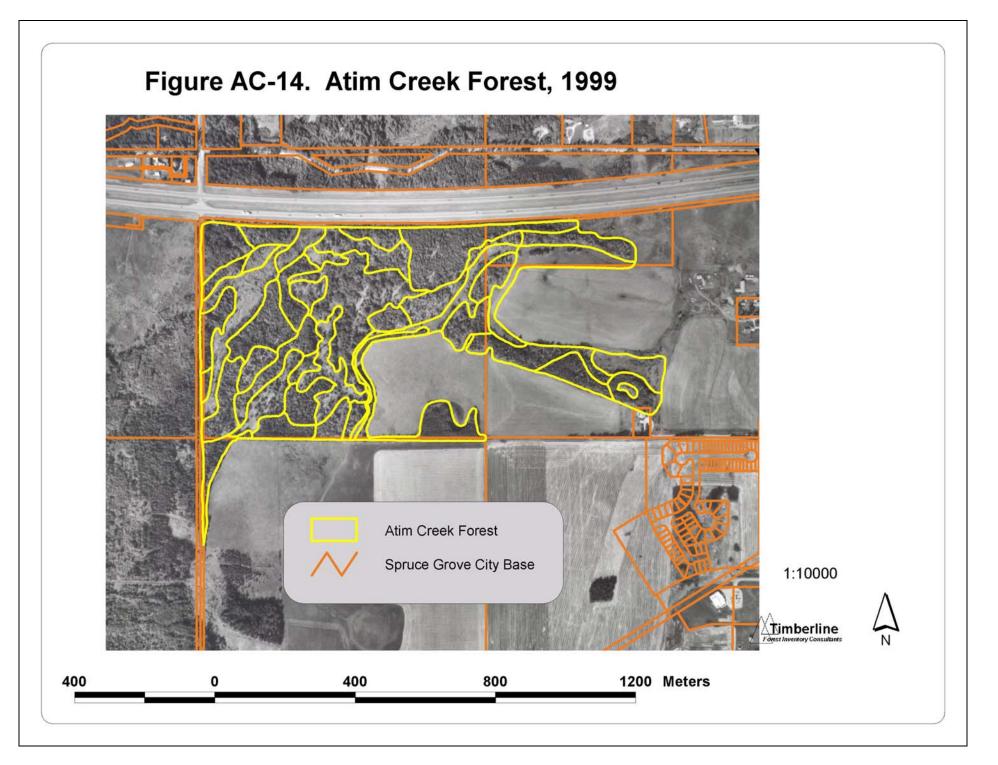

### **Atim Creek Forest Maps**

#### Figure AC-12. Atim Creek Forest, 1920 oblique photo

Figure AC-13. Atim Creek Forest, May 1962 photo