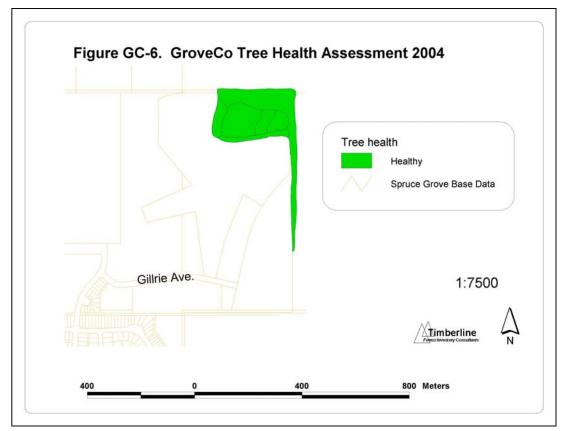

# Urban Forest Management Plan Volume 2. Map Folio

Timberline Forest Inventory Consultants Edmonton, Alberta

December 2004

This volume accompanies Volume 1 of the City of Spruce Grove Urban Forest Management Plan. There are four sections in Volume 2 corresponding to each of the four forests that are considered in the management plan. Background information on how the theme values were determined and how they relate to forest management is given in Volume 1.

### **Heritage Grove Maps**

























Figure HG-12. Heritage Grove and Atim Creek, 1920's







### **Atim Creek Forest Maps**

























#### Figure AC-12. Atim Creek Forest, 1920 oblique photo



Figure AC-13. Atim Creek Forest, May 1962 photo



# GroveCo 60 Maps























## **Cooke Lands Forest Reserve Maps**

Note: no special features map