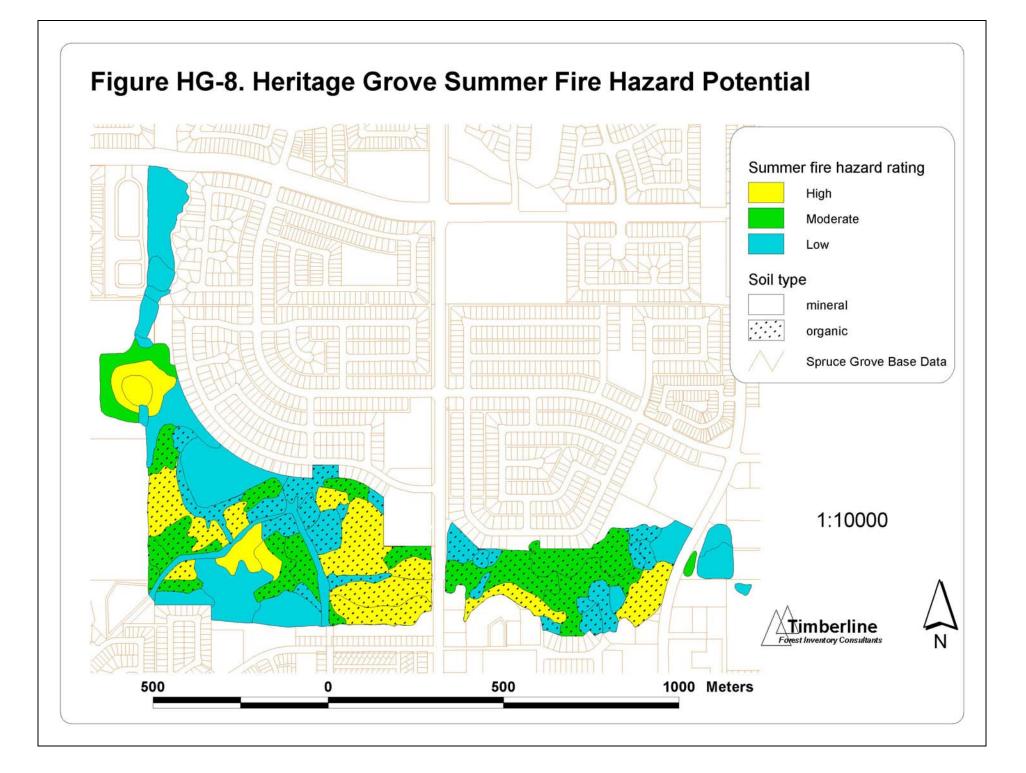

### **Heritage Grove Maps**

Figure HG-12. Heritage Grove and Atim Creek, 1920's