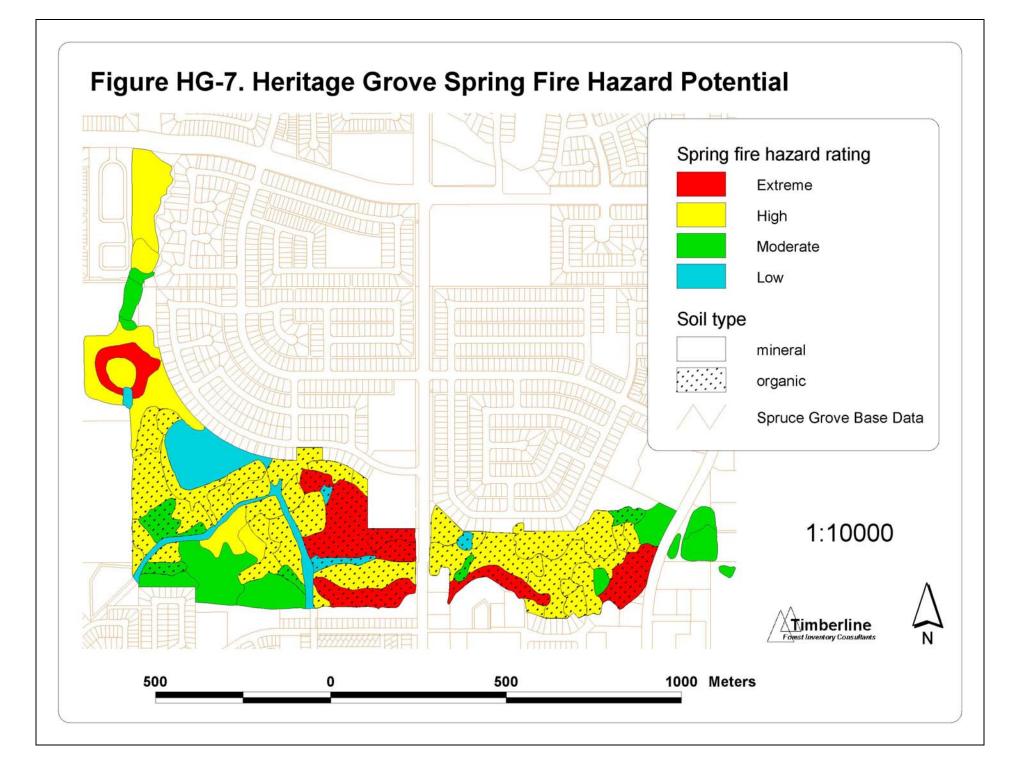

# Urban Forest Management Plan Volume 2. Map Folio

Timberline Forest Inventory Consultants Edmonton, Alberta

December 2004

This volume accompanies Volume 1 of the City of Spruce Grove Urban Forest Management Plan. There are four sections in Volume 2 corresponding to each of the four forests that are considered in the management plan. Background information on how the theme values were determined and how they relate to forest management is given in Volume 1.

### **Heritage Grove Maps**

























Figure HG-12. Heritage Grove and Atim Creek, 1920's







### **Atim Creek Forest Maps**

























#### Figure AC-12. Atim Creek Forest, 1920 oblique photo



Figure AC-13. Atim Creek Forest, May 1962 photo



# GroveCo 60 Maps























## **Cooke Lands Forest Reserve Maps**

Note: no special features map