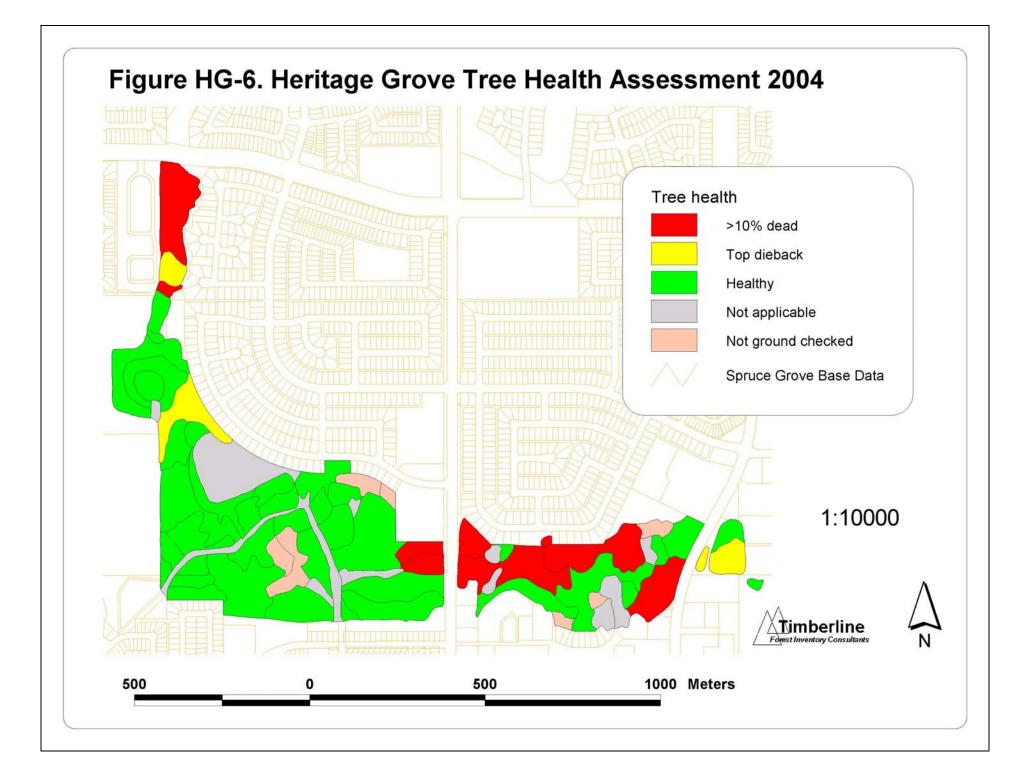

# Urban Forest Management Plan Volume 2. Map Folio

Timberline Forest Inventory Consultants Edmonton, Alberta

December 2004

This volume accompanies Volume 1 of the City of Spruce Grove Urban Forest Management Plan. There are four sections in Volume 2 corresponding to each of the four forests that are considered in the management plan. Background information on how the theme values were determined and how they relate to forest management is given in Volume 1.

### **Heritage Grove Maps**

























Figure HG-12. Heritage Grove and Atim Creek, 1920's







### **Atim Creek Forest Maps**

























#### Figure AC-12. Atim Creek Forest, 1920 oblique photo



Figure AC-13. Atim Creek Forest, May 1962 photo



# GroveCo 60 Maps























## **Cooke Lands Forest Reserve Maps**

Note: no special features map