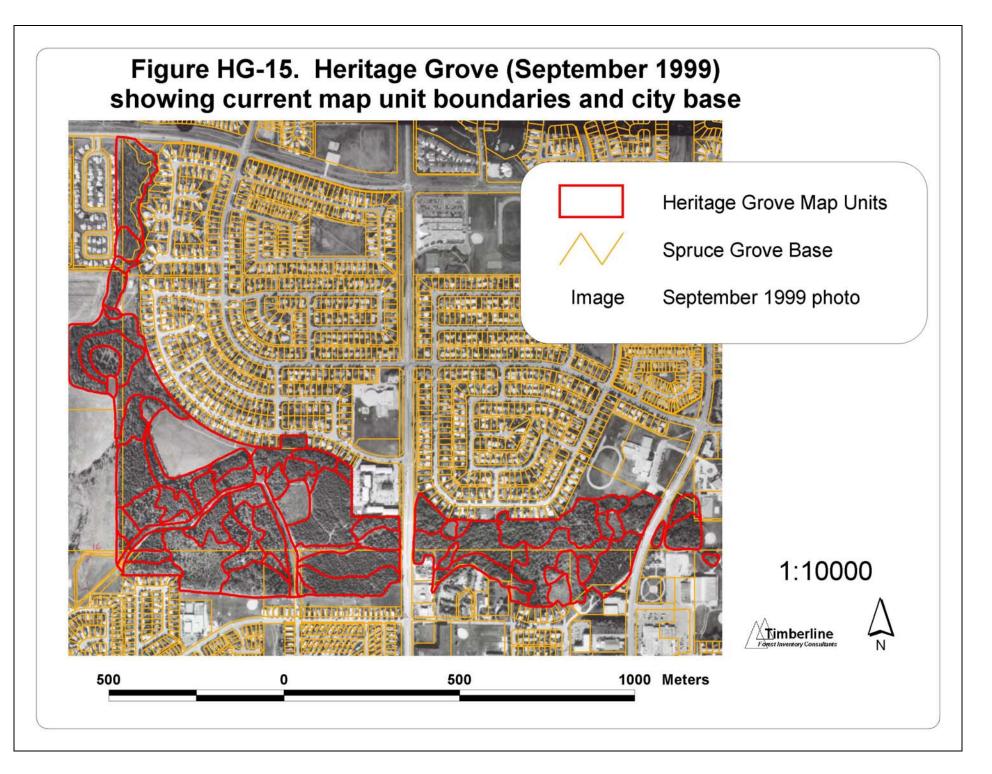

### **Heritage Grove Maps**

Figure HG-12. Heritage Grove and Atim Creek, 1920's