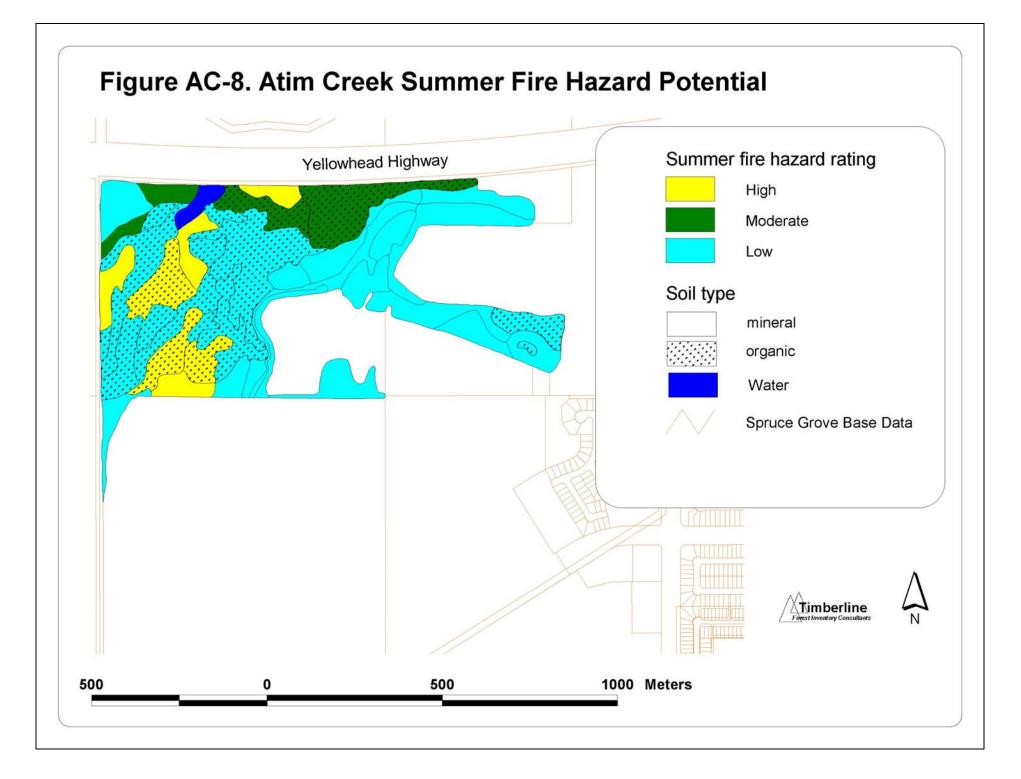

# Urban Forest Management Plan Volume 2. Map Folio

Timberline Forest Inventory Consultants Edmonton, Alberta

December 2004

This volume accompanies Volume 1 of the City of Spruce Grove Urban Forest Management Plan. There are four sections in Volume 2 corresponding to each of the four forests that are considered in the management plan. Background information on how the theme values were determined and how they relate to forest management is given in Volume 1.

### **Heritage Grove Maps**

























Figure HG-12. Heritage Grove and Atim Creek, 1920's







### **Atim Creek Forest Maps**

























#### Figure AC-12. Atim Creek Forest, 1920 oblique photo



Figure AC-13. Atim Creek Forest, May 1962 photo



# GroveCo 60 Maps























## **Cooke Lands Forest Reserve Maps**

Note: no special features map